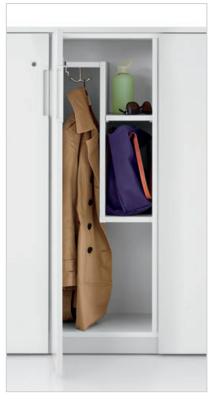

Tu easily accommodates a variety of personal and work items, from jackets to notebooks, all in a single unit.

Tu Storage works well in all kinds of settings. It provides storage options for both individual and team needs. And it's a fitting complement to our entire portfolio of work system solutions. Used with these solutions, Tu goes beyond providing personalized storage for working and living to create boundary between workpoints and provide guest seating.

USB Integration

Locker with Z-Interior

Storage Tower