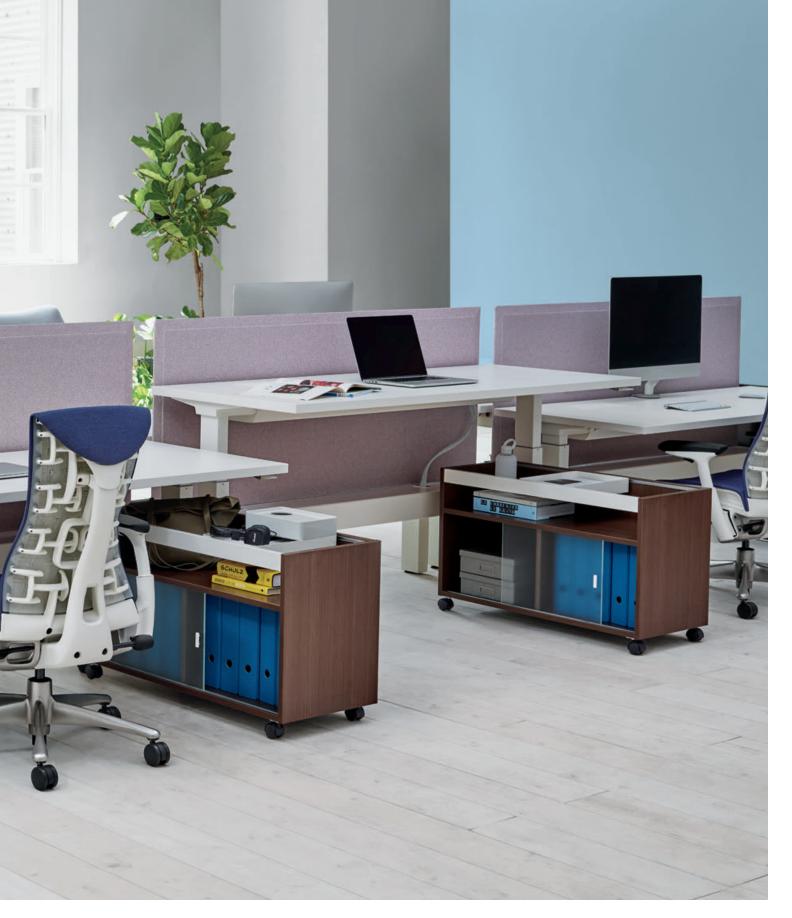

Tu easily accommodates a variety of personal and work items, from jackets to notebooks, all in a single unit.

Tu Storage works well in all kinds of settings. It provides storage options for both individual and team needs. And it's a fitting complement to our entire portfolio of work system solutions. Used with these solutions, Tu goes beyond providing personalized storage for working and living to create boundary between workpoints and provide guest seating.

USB Integration

Locker with Z-Interior

Storage Tower