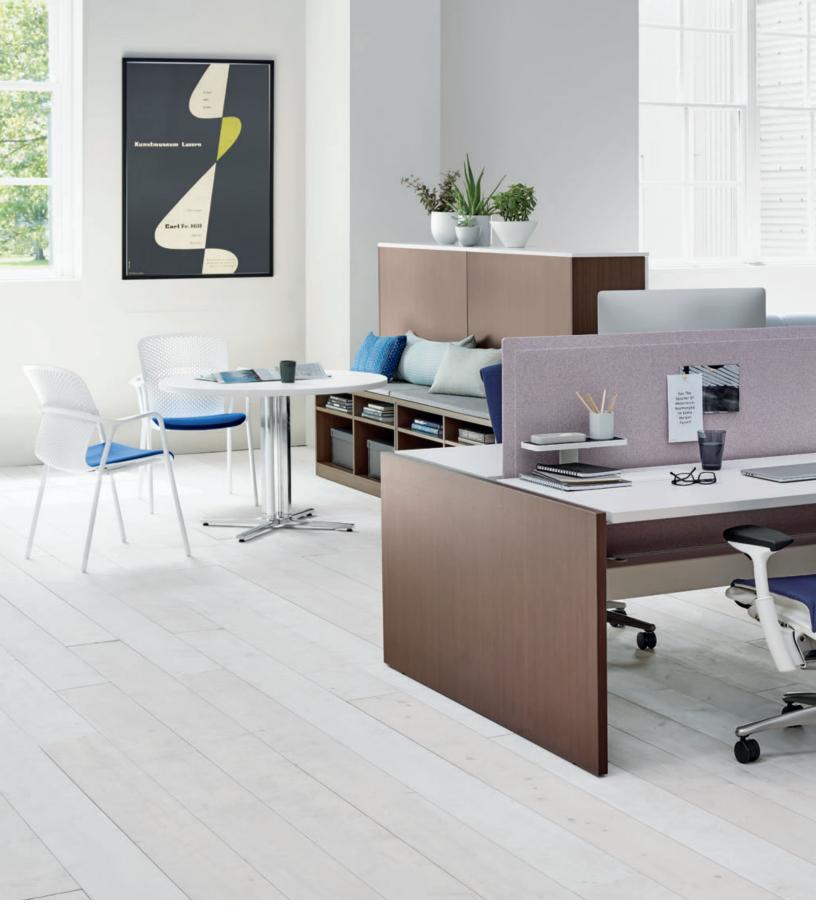

From Utility to Lifestyle

Tu is comprehensive in its material offering. Metal, laminate, and veneer finishes pair with metal and wood cases in a range of combinations. This visual versatility allows Tu to take on appearances from highly functional to warmly residential, allowing it to work in nearly any interior. As with all our products, Tu has a thoughtfully considered palette that contributes to enhancing the experience of people working together.

Tu easily accommodates a variety of personal and work items, from jackets to notebooks, all in a single unit.

Tu Storage works well in all kinds of settings. It provides storage options for both individual and team needs. And it's a fitting complement to our entire portfolio of work system solutions. Used with these solutions, Tu goes beyond providing personalized storage for working and living to create boundary between workpoints and provide guest seating.