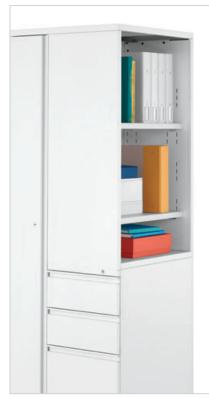

Tu easily accommodates a variety of personal and work items, from jackets to notebooks, all in a single unit.

Tu Storage works well in all kinds of settings. It provides storage options for both individual and team needs. And it's a fitting complement to our entire portfolio of work system solutions. Used with these solutions, Tu goes beyond providing personalized storage for working and living to create boundary between workpoints and provide guest seating.