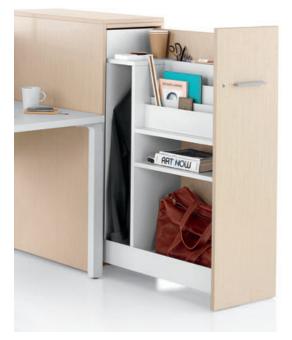

support the work people do.



From Utility to Lifestyle



Tu is comprehensive in its material offering. Metal, laminate, and veneer finishes pair with metal and wood cases in a range of combinations. This visual versatility allows Tu to take on appearances from highly functional to warmly residential, allowing it to work in nearly any interior. As with all our products, Tu has a thoughtfully considered palette that contributes to enhancing the experience of people working together.

## **Support for Working**

Tu Storage is an essential element for creating settings that support people's work activities. It lets individuals easily store and access their belongings, both work tools and personal items, whether they have assigned workpoints or they use unassigned desks on a drop-in basis.



Tu easily accommodates a variety of personal and work items, from jackets to notebooks, all in a single unit.







Tu Storage works well in all kinds of settings. It provides storage options for both individual and team needs. And it's a fitting complement to our entire portfolio of work system solutions. Used with these solutions, Tu goes beyond providing personalized storage for working and living to create boundary between workpoints and provide guest seating.

NXC.

PLUT FLATA





## Not Too Much, Nor Too Little

Tu Storage gives people what they need and nothing more. By avoiding excess, Tu brings focus to storage as a place for workplace essentials, extending its capacity beyond the handling of papers and files. Its efficient design results in a footprint that maximizes the use