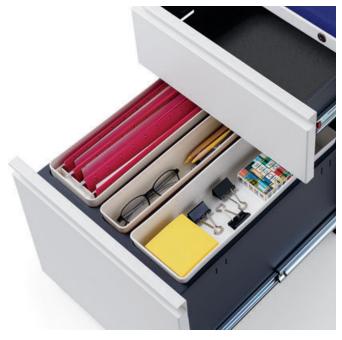

rsonal and work items, from jackets to notebooks, all in a single unit.







Tu Storage works well in all kinds of settings. It provides storage options for both individual and team needs. And it's a fitting complement to our entire portfolio of work system solutions. Used with these solutions, Tu goes beyond providing personalized storage for working and living to create boundary between workpoints and provide guest seating.

NXC.

PLUT FLATA





## Not Too Much, Nor Too Little

Tu Storage gives people what they need and nothing more. By avoiding excess, Tu brings focus to storage as a place for workplace essentials, extending its capacity beyond the handling of papers and files. Its efficient design results in a footprint that maximizes the use of floor space at an affordable price.



A variety of inserts are available to organize the items in a drawer.





# Design for the Environment

Visit hermanmiller.com/tu-storage for the latest information on Tu's responsible design.

### **Materials**

Visit hermanmiller.com/materials for the complete Tu Storage materials offering and application information.



### For more information, please visit hermanmiller.com or call 888 443 4357.

HermanMiller, **Φ**, and Tu are among the registered trademarks of Herman Miller, Inc. Printed in the USA. Please recycle. © 2017 Herman Miller, Inc., Zeeland, Michigan O.L202 All rights reserved.

#### Components

The Tu offering includes versatile solutions that allow you to configure a space to suit your needs. For a complete listing of products and exact dimensions, please visit hermanm