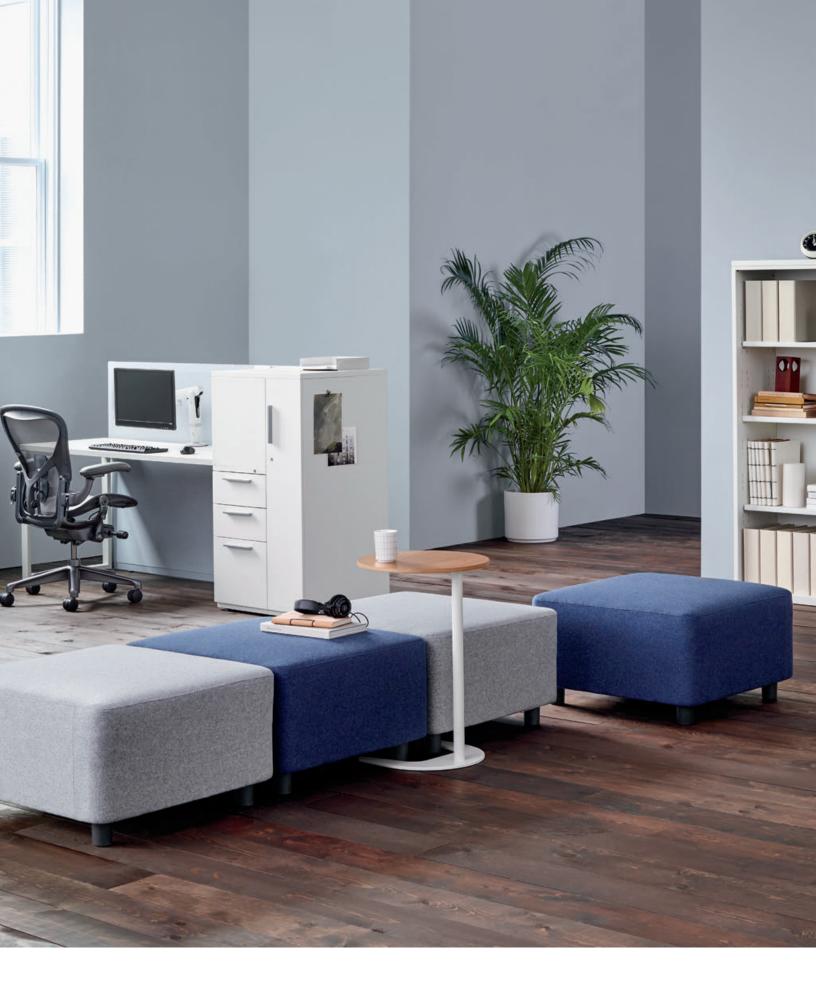

Tu easily accommodates a variety of personal and work items, from jackets to notebooks, all in a single unit.

Tu Storage works well in all kinds of settings. It provides storage options for both individual and team needs. And it's a fitting complement to our entire portfolio of work system solutions. Used with these solutions, Tu goes beyond providing personalized storage for working and living to create boundary between workpoints and provide guest seating.

## Not Too Much, Nor Too Little

Tu Storage gives people what they need and nothing more. By avoiding excess, Tu brings focus to storage as a place for workplace essentials, extending its capacity beyond the handling of papers and files. Its efficient design results in a footprint that maximizes the use of floor space at an affordable price.