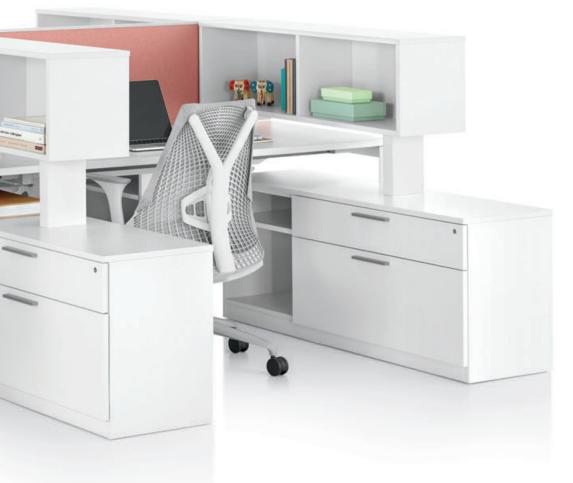

## **Support for Working**

Tu Storage is an essential element for creating settings that support people's work activities. It lets individuals easily store and access their belongings, both work tools and personal items, whether they have assigned workpoints or they use unassigned desks on a drop-in basis.

Tu easily accommodates a variety of personal and work items, from jackets to notebooks, all in a single unit.

Tu Storage works well in all kinds of settings. It provides storage options for both individual and team needs. And it's a fitting complement to our entire portfolio of work system solutions. Used with these solutions, Tu goes beyond providing personalized storage for working and living to create boundary between workpoints and provide guest seating.

## Not Too Much, Nor Too Little

Tu Storage gives people what they need and nothing more. By avoiding excess, Tu brings focus to storage as a place for workplace essentials, extending its capacity beyond the handling of papers and files. Its efficient design results in a footprint that maximizes the use of floor space at an affordable price.