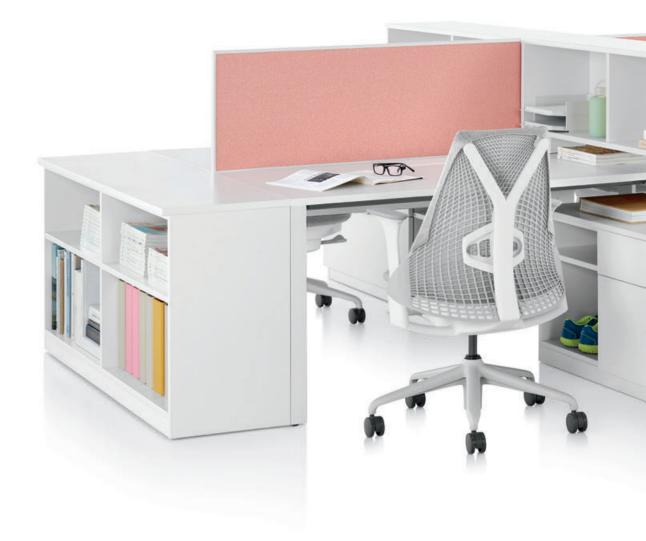

## **Support for Working**

Tu Storage is an essential element for creating settings that support people's work activities. It lets individuals easily store and access their belongings, both work tools and personal items, whether they have assigned workpoints or they use unassigned desks on a drop-in basis.

Tu easily accommodates a variety of personal and work items, from jackets to notebooks, all in a single unit.

Tu Storage works well in all kinds of settings. It provides storage options for both individual and team needs. And it's a fitting complement to our entire portfolio of work system solutions. Used with these solutions, Tu goes beyond providing personalized storage for working and living to create boundary between workpoints and provide guest seating.