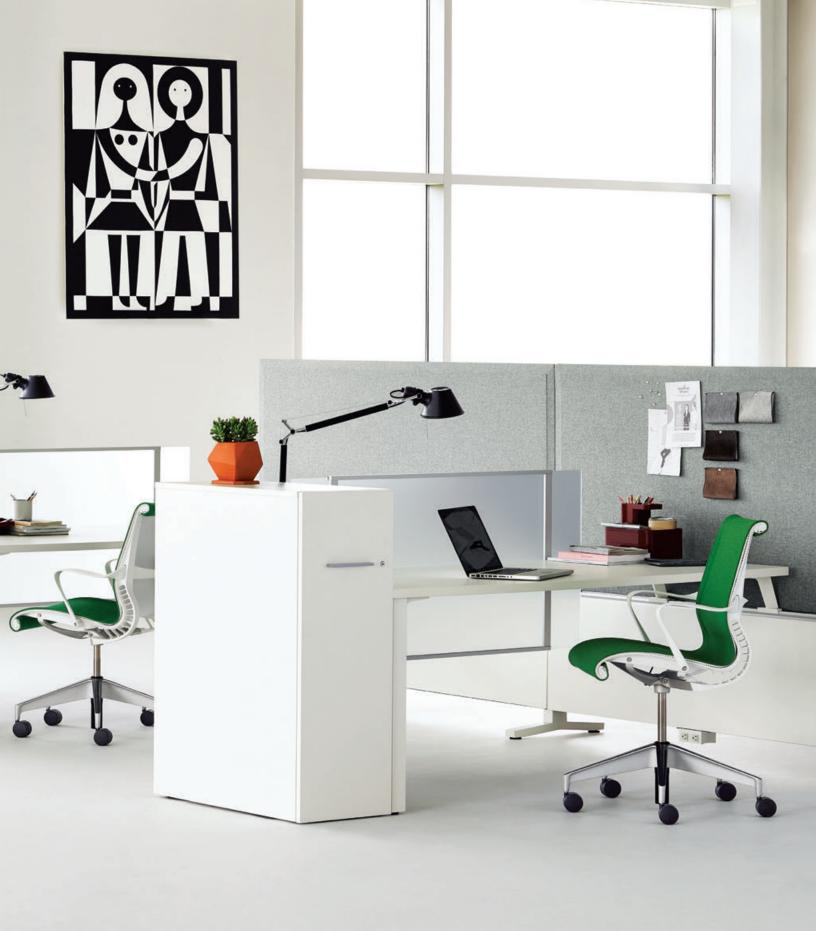

## Tu Storage

Tu Storage is a modernized and personalized take on storage that accommodates the items people actually use. It keeps things for working and living nearby, so people have a more personal connection to their work and the workplace. In that way, Tu is an essential ingredient in tailoring individual workpoints to best support the work people do.

## **Support for Working**

Tu Storage is an essential element for creating settings that support people's work activities. It lets individuals easily store and access their belongings, both work tools and personal items, whether they have assigned workpoints or they use unassigned desks on a drop-in basis.

Tu easily accommodates a variety of personal and work items, from jackets to notebooks, all in a single unit.

Tu Storage works well in all kinds of settings. It provides storage options for both individual and team needs. And it's a fitting complement to our entire portfolio of work system solutions. Used with these solutions, Tu goes beyond providing personalized storage for working and living to create boundary between workpoints and provide guest seating.