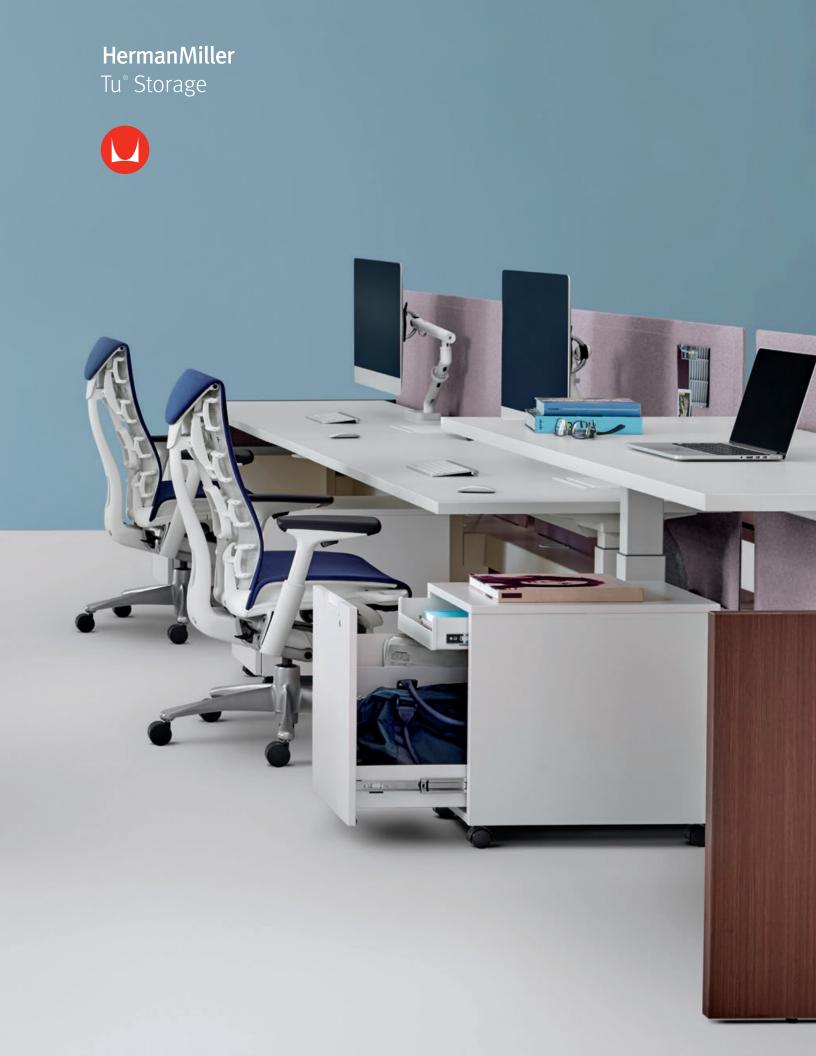

## **Support for Working**

Tu Storage is an essential element for creating settings that support people's work activities. It lets individuals easily store and access their belongings, both work tools and personal items, whether they have assigned workpoints or they use unassigned desks on a drop-in basis.

Tu easily accommodates a variety of personal and work items, from jackets to notebooks, all in a single unit.

Tu Storage works well in all kinds of settings. It provides storage options for both individual and team needs. And it's a fitting complement to our entire portfolio of work system solutions. Used with these solutions, Tu goes beyond providing personalized storage for working and living to create boundary between workpoints and provide guest seating.

## Not Too Much, Nor Too Little

Tu Storage gives people what they need and nothing more. By avoiding excess, Tu brings focus to storage as a place for workplace essentials, extending its capacity beyond the handling of papers and files. Its efficient design results in a footprint that maximizes the use of floor space at an affordable price.