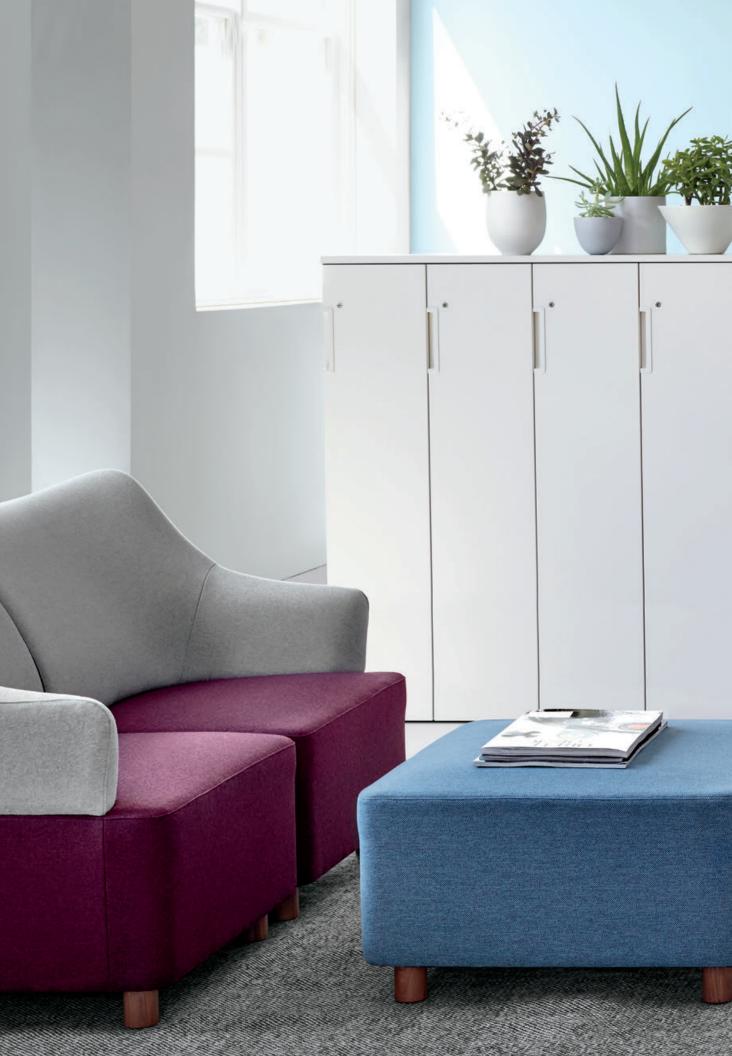

Tu easily accommodates a variety of personal and work items, from jackets to notebooks, all in a single unit.

Tu Storage works well in all kinds of settings. It provides storage options for both individual and team needs. And it's a fitting complement to our entire portfolio of work system solutions. Used with these solutions, Tu goes beyond providing personalized storage for working and living to create boundary between workpoints and provide guest seating.