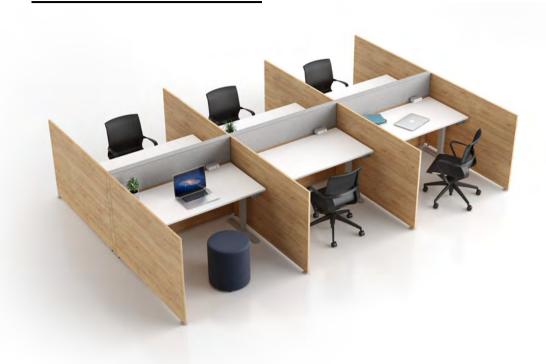

# A solution for open spaces

Axel workstation and multimedia meeting room with laminate tiles.

Workstations with laminate panels, straight profile leg and glass privacy screens inserted into the structure.

# A solution for open spaces

Combined workstations: individual workstation and collaborative space. Open frame with rounded shelves.

Workstations with laminate panels and laminate tiles pavilions.