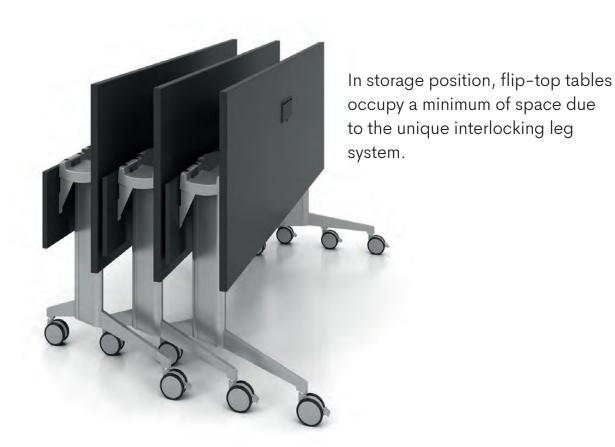

# Cable Management

The Genius table collection is truly multi-purpose. They are available with fixed, flip-top or height-adjustable surfaces. Whether for training, conferences, business meetings or brainstorming sessions, Genius can be reconfigured in no time at all. The tables are designed to be nested vertically with ease and for wire management as needed.

## Legs and Footings

Two distinctly different leg styles are available on the Genius table with either levelers or casters. Flip-top tables are always equipped with casters for easy storage.