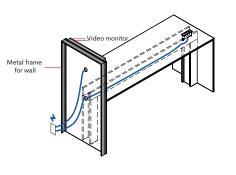

#### Multiple configurations

The Bistro table can be specified in different widths, lengths and heights, allowing for integration into many different types.

The wall can be made wider and higher to suit your needs. A grommet can also be specified on the front for electricity.

#### Electricity

The back of the wall can also be equipped with a metal frame, allowing for easy integration of electricity, with no visible hardware or wires!