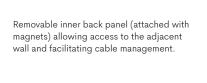

#### Ingenious storage

Storage with space at the back concealing the adjustment column and allowing for wiring passage. A back panel can be specified for a neat finish.

#### Storage-supported panels

As a convenient option, the storage-supported panel is available in multiple formats and finishes. It can be specified for furniture from the Take Off collection.