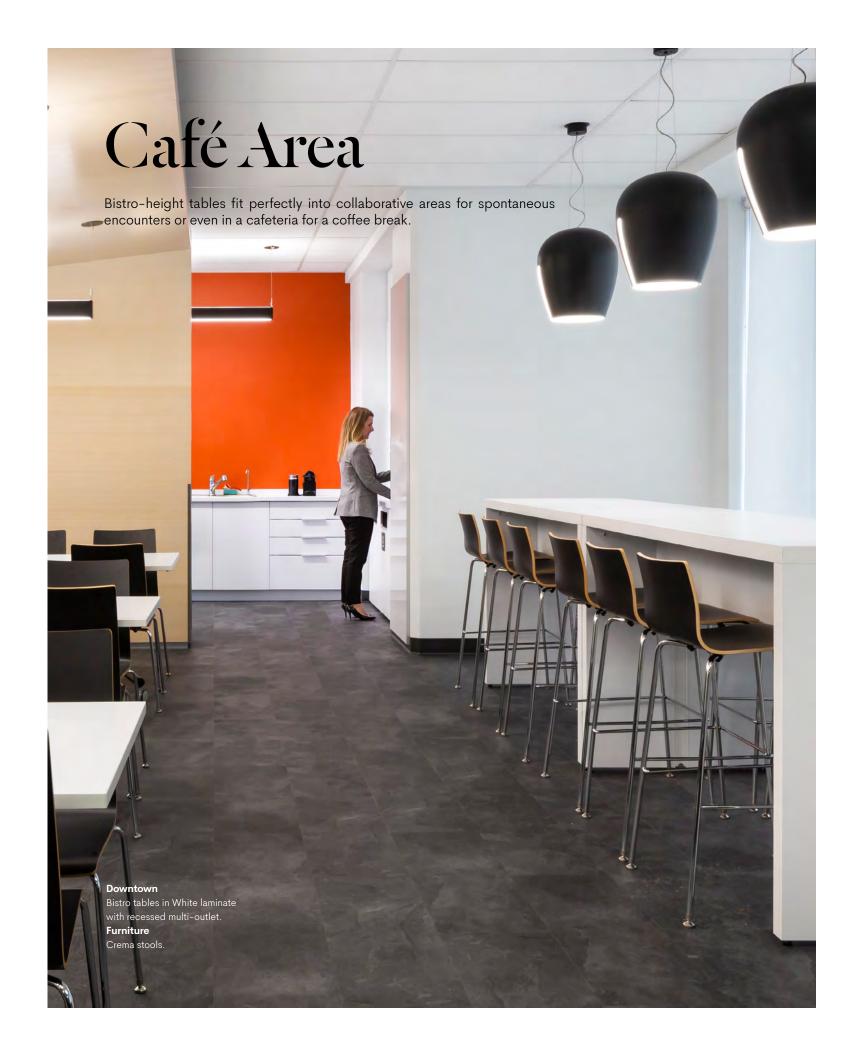

#### Downtown

Mediacom bistro table in Douglas Pine laminate.

#### Furniture

Blitz stools and Vortex office chair.

The fabric upholstered tables provide

Benches with backrests and upholstered table with laminated top.

The mobile white marker board is an essential tool for collaborative meetings and brainstorming sessions and can also be used to divide the space.