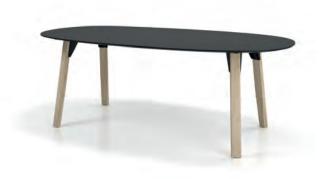

#### "Ovo" meeting table

42W x 84L x 29H Fenix Matte Black surface, «V» edge Angled wood legs, Natural finish