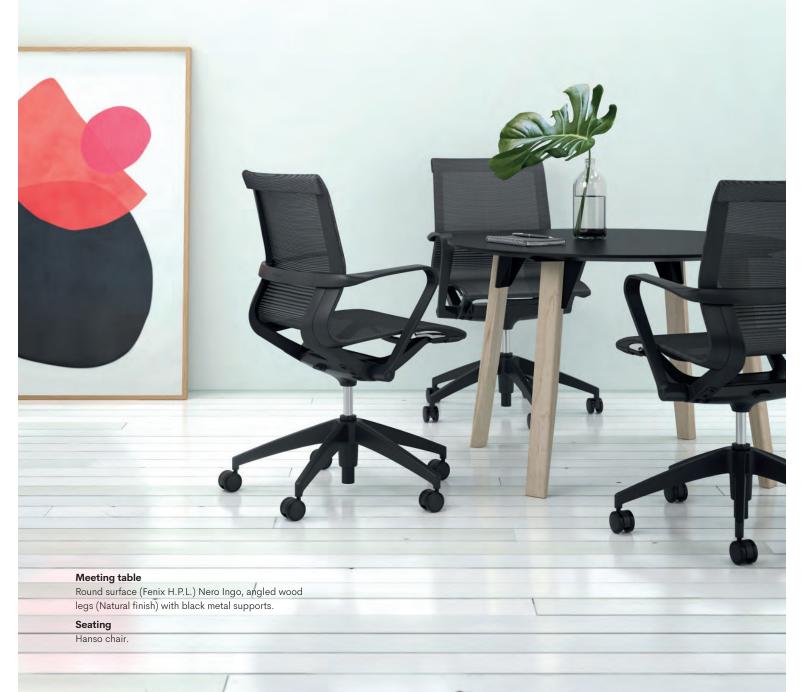

#### "Ovo" meeting table

42W x 84L x 29H Fenix Matte Black surface, «V» edge Angled wood legs, Natural finish