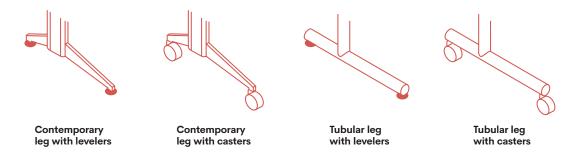

## Legs and Footings

Two distinctly different leg styles are available on the Genius table with either levelers or casters. Flip-top tables are always equipped with casters for easy storage.