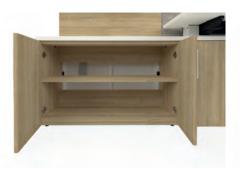

#### Storage units

Wide range of storage options, with or without space at the back allowing for the passage of the adjustable column. Tops also specified separately for geater customization