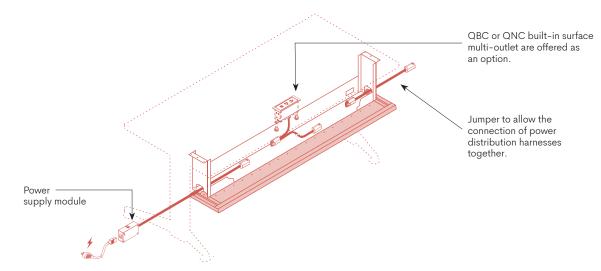

### Power management

# Four-circuit electrical system Recommended for permanent installations.