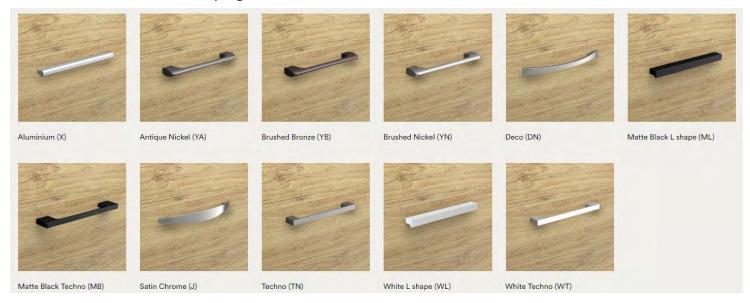

modesty panel.
- Easy access to outlets and other equipment.



#### One-circuit electrical system

- Simple installation with no need for an electrician.
- Up to 8 surface outlets (16 individual outlets) can be connected to one system.
- Easy access to outlets and other equipment.



#### One-circuit electrical system

Can power up to eight tables on the same circuit.

# Four-circuit electrical system Recommended for permanent installations.





# Typical Layouts















# Standard Finishes Finis standards

Standard Finish: Link to website here

#### Laminate / HPL - Laminé / Stratifié





#### Panel Fabrics / Tissus Panneaux





#### Enamels / Émails



Seating / Chaise - Grades A,1 & 2







# Standard Finishes *Finis standards*

#### Pull Selection / Sélection de poignées



#### Grommet Color / Couleur Passe-fil





#### Product Reference - Price List / Produits de référence - Liste de prix

| Category 1 - Workstation Systems / Catégorie 1 - Systèmes De Poste De Travail   2.1.1 - INTEF   2.1.1 - INTEF   2.1.1 - INTEF   2.1.3 - SEPK   2.2.1 - INTEF   2.2.1 - INTEF   2.2.2 - INTEG   2.2.3 - INTEG   2.2.4 - WOR   2.2.3 - INTEG   2.2.4 - WOR   2.3.1 - SEPK   2.3.3 - PEDE   2.3.4 - INTEG   2.3.5 - CREE   2.3.5 - INTEG   | NIVELY PUR DE PODDULE  RECONNECTING PANEL SYSTEMS / SYSTÈMES DE PANNEAUX INTERRACCORDABLES  RECONNECTING PANEL SYSTEMS / SYSTÈMES DE PANNEAUX INTERRACCORDABLES  RECONNECTING PANEL SYSTEMS / SYSTÈMES DE PANNEAUX INTERRACCORDABLES  RIVICE SPINE ("BEAM") SYSTEMS / SYSTÈMES DE COLONNE DE SERVICE (» POUTE »)  DE HEIGHT WORK FREE-STANDING WORK SURFA