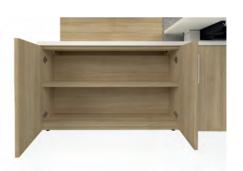

# **Category 3 - Filling and Storage Products**

- Take Off
- Metal

#### Storage units

Wide range of storage options, with or without space at the back allowing for the passage of the adjustable column. Tops also specified separately for geater customization