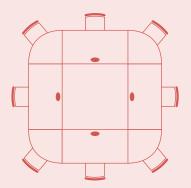

# A solution for open spaces

Axel workstation and multimedia meeting room with laminate tiles.

Workstations with laminate panels, straight profile leg and glass privacy screens inserted into the structure.

# A solution for open spaces

Combined workstations: individual workstation and collaborative space. Open frame with rounded shelves.

Workstations with laminate panels and laminate tiles pavilions.

# A solution for open spaces

120-degree workstations.

Individual workstation with acoustic fabric tiles.

# A solution for open spaces

Axel workstations with adjustable tables and surface multi-outlets to create nomadic workstations.

Axel lounge pavilion.