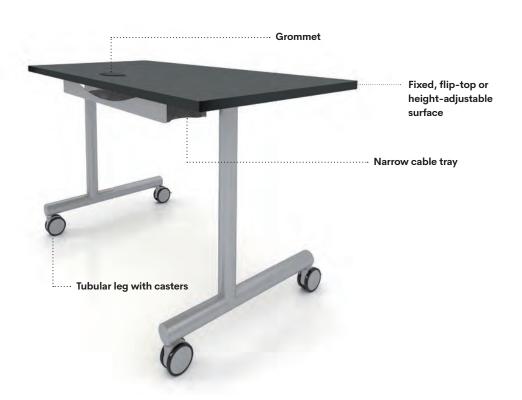

# Cable Management

The Genius table collection is truly multi-purpose. They are available with fixed, flip-top or height-adjustable surfaces. Whether for training, conferences, business meetings or brainstorming sessions, Genius can be reconfigured in no time at all. The tables are designed to be nested vertically with ease and for wire management as needed.

## Legs and Footings

Two distinctly different leg styles are available on the Genius table with either levelers or casters. Flip-top tables are always equipped with casters for easy storage.

#### Four-circuit electrical system

- · Allows for efficient wire management.
- Can be fitted with a flip access panel that also serves as a modesty panel.
- Easy access to outlets and other equipment.

#### One-circuit electrical system

- Simple installation with no need for an electrician.
- Up to 8 surface outlets (16 individual outlets) can be connected to one system.
- Easy access to outlets and other equipment.