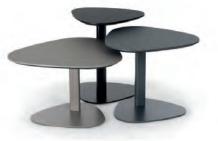

Capsule collaborative table

27W x 27L x 26H Sheer Beauty laminate surface Grigio Londra enamel base

Capsule collaborative table with "t" leg

30W x 42L x 26H Sheer Beauty laminate surface Grigio Londra enamel base

Capsule occasional table

13L x 21L x 26H Sheer Beauty laminate surface Black enamel base

#### Capsule occasional table

13L x 21L x 26H Sheer Beauty laminate surface White enamel base