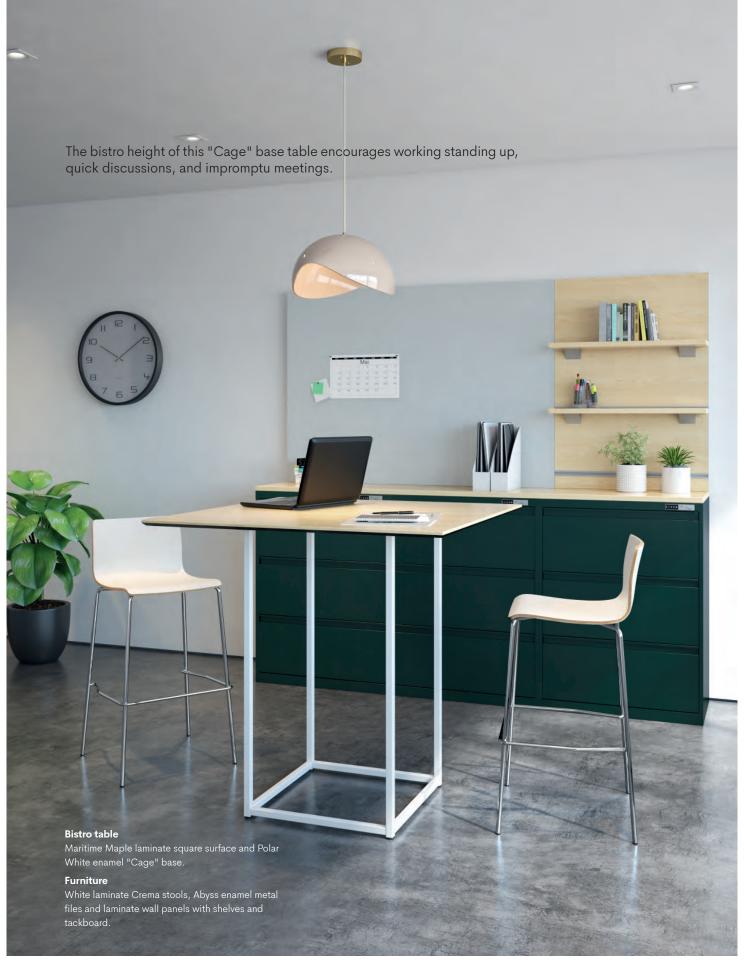

#### Square bistro table

42W x 42L x 36H Dalia laminate surface Black enamel "Cage" base