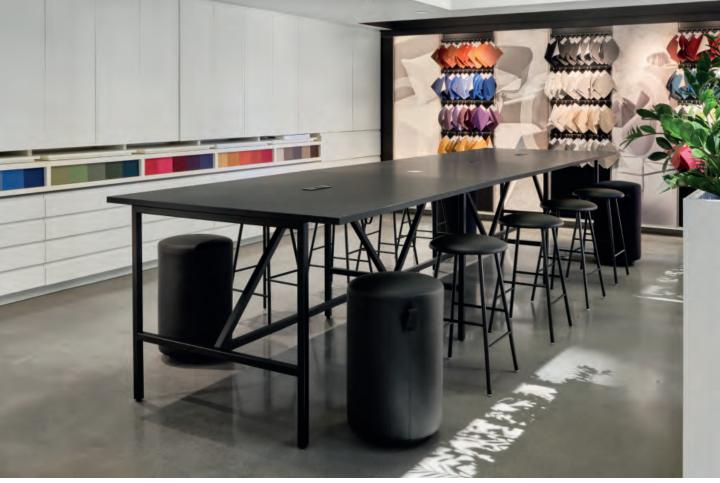

# Meeting Room

Take a seat around a bistro Mediacom table for a productive meeting. Specially designed to mount a monitor screen and to manage cabling efficiently, the tables come equipped with a cutting-edge linked communication system to facilitate the sharing of ideas and information.

#### Downtown

Mediacom bistro table in Douglas Pine laminate.

#### Furniture

Blitz stools and Vortex office chair.

The fabric upholstered tables provide

Benches with backrests and upholstered table with laminated top.

The mobile white marker board is an essential tool for collaborative meetings and brainstorming sessions and can also be used to divide the space.