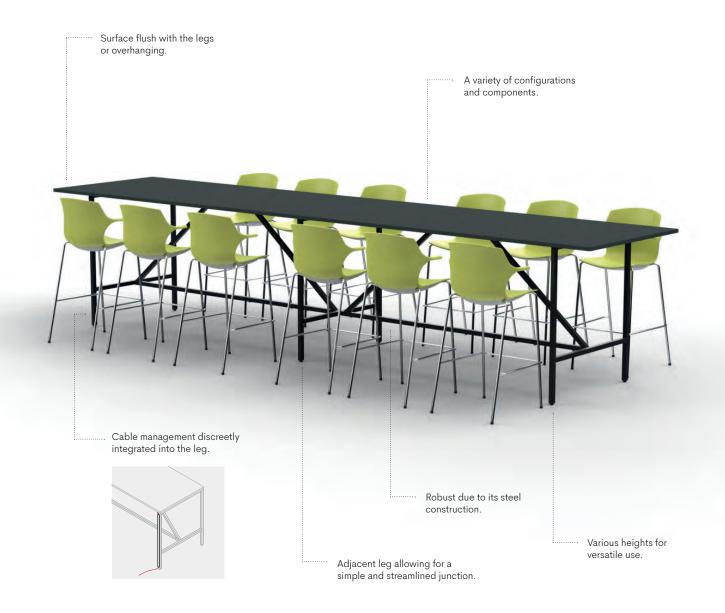

# Cable Management

The Genius table collection is truly multi-purpose. They are available with fixed, flip-top or height-adjustable surfaces. Whether for training, conferences, business meetings or brainstorming sessions, Genius can be reconfigured in no time at all. The tables are designed to be nested vertically with ease and for wire management as needed.

# Colorful

Visible metal components (legs, finishing caps, cable trays and metal doors) are available in all Artopex enamel finishes.

## Legs and Footings

Two distinctly different leg styles are available on the Genius table with either levelers or casters. Flip-top tables are always equipped with casters for easy storage.

#### Four-circuit electrical system

- · Allows for efficient wire management.
- Can be fitted with a flip access panel that also serves as a modesty panel.
- Easy access to outlets and other equipment.