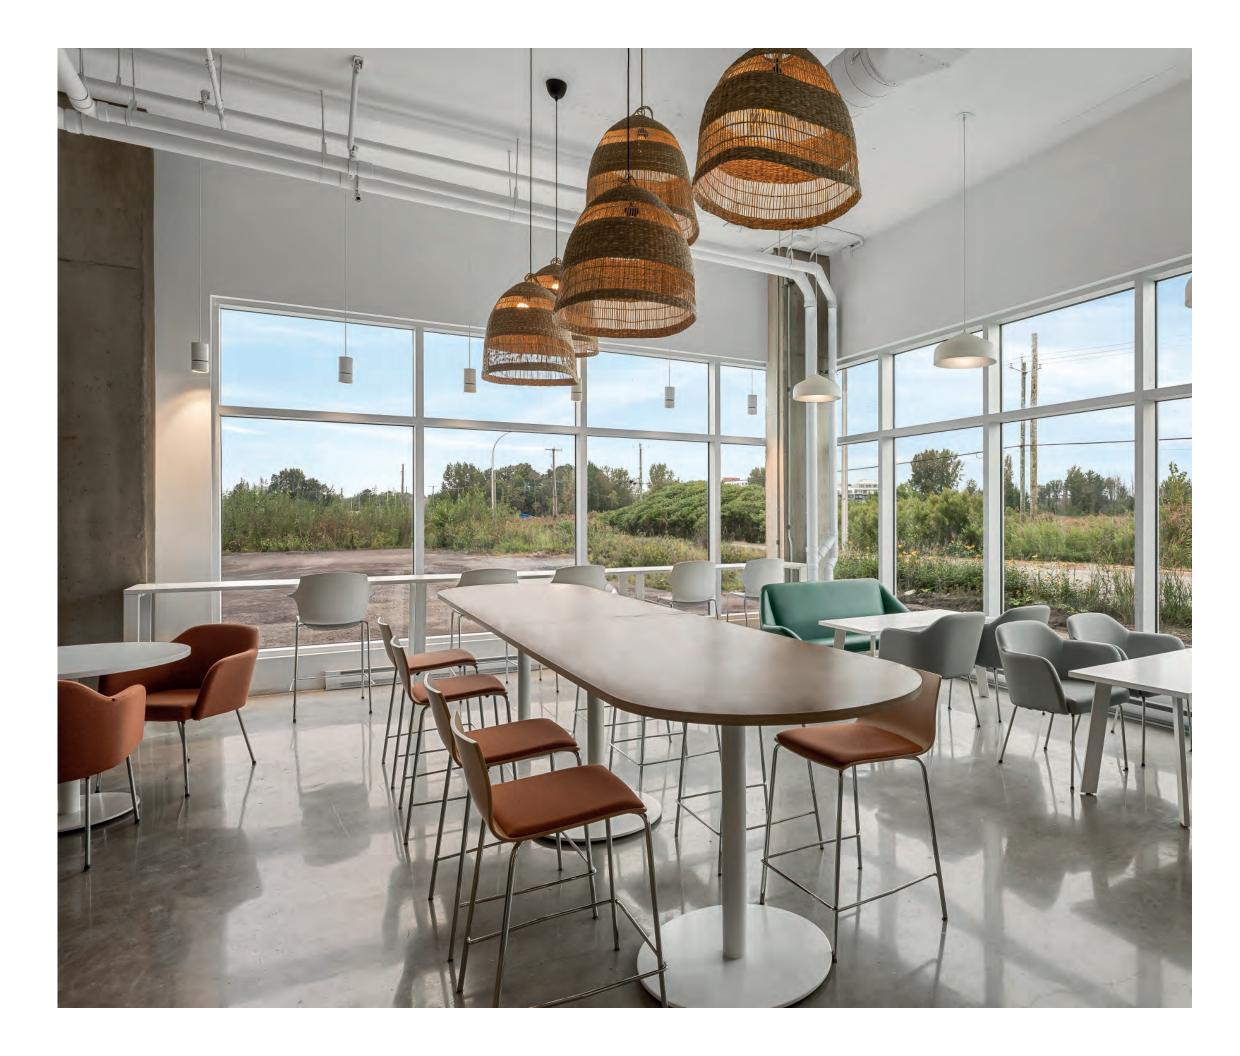

# Meeting Room

Take a seat around a bistro Mediacom table for a productive meeting. Specially designed to mount a monitor screen and to manage cabling efficiently, the tables come equipped with a cutting-edge linked communication system to facilitate the sharing of ideas and information.

#### Downtown

Mediacom bistro table in Douglas Pine laminate.

#### Furniture

Blitz stools and Vortex office chair.

The fabric upholstered tables provide

Benches with backrests and upholstered table with laminated top.

The mobile white marker board is an essential tool for collaborative meetings and brainstorming sessions and can also be used to divide the space.