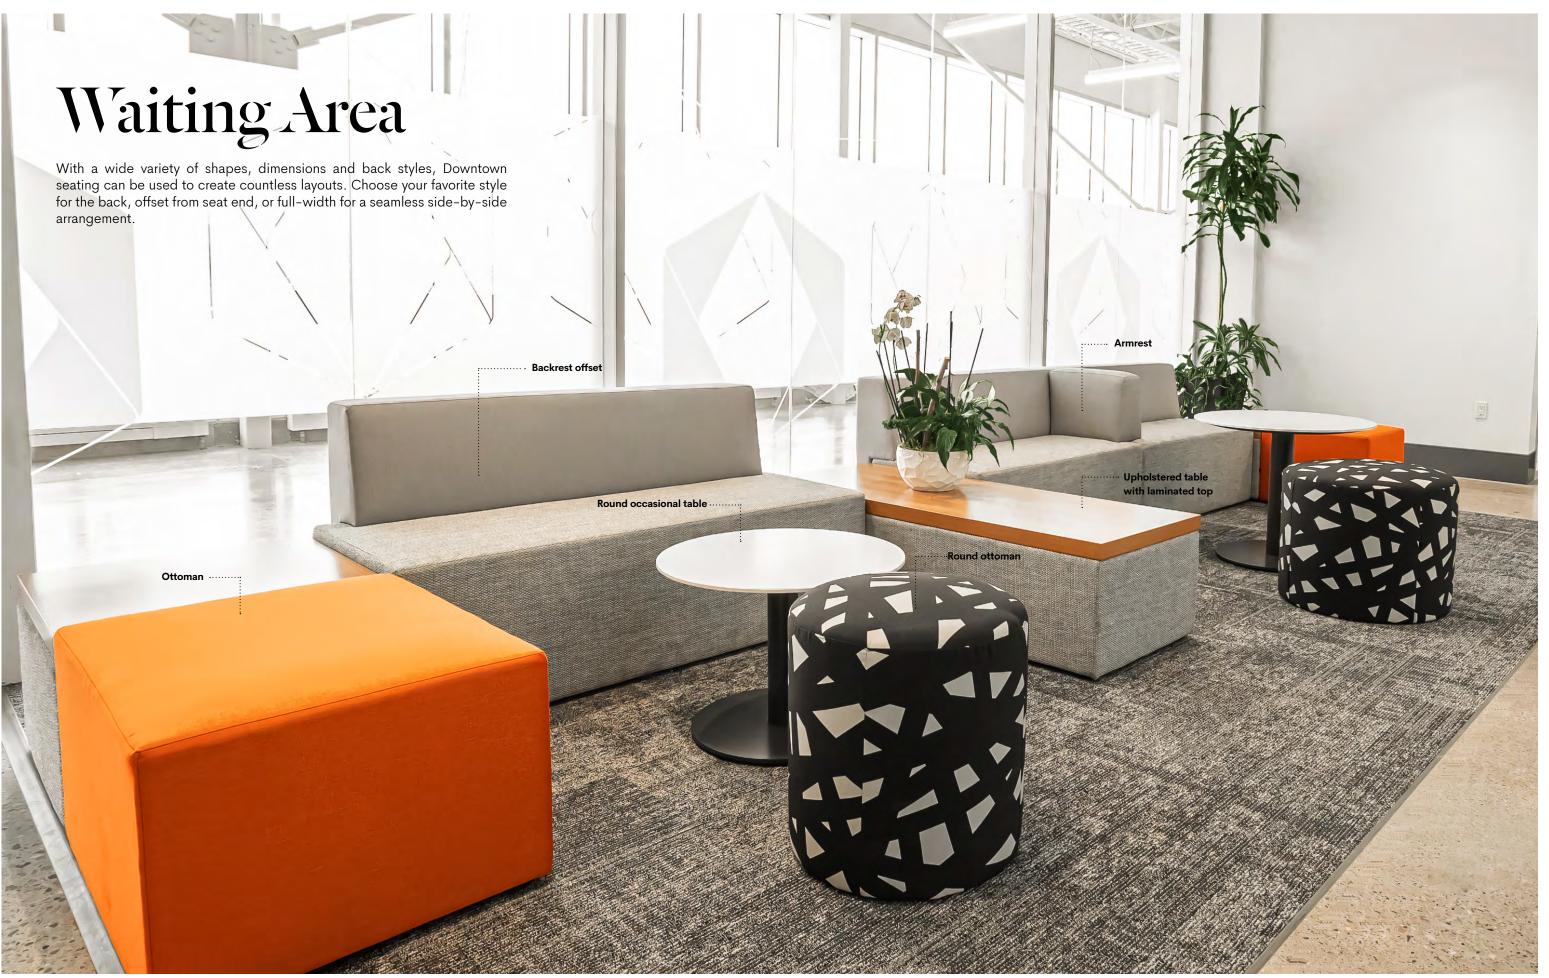

# Relaxed Meeting

Benches and ottomans are available in various shapes and sizes, allowing for configurations adapted to your needs. Combine benches with a Mediacom table to create a functional multimedia space for your team.

#### Downtown

Mediacom table with architectural base in Chestnut laminate, benches with backrests and open storage in White laminate.

## Benches and Ottomans

Rectangular with half backrest

Rectangular with alternating corner backrests

Rectangular with backrest

Rectangular with alternating backrests Square with corner backrest

Square and rectangular

## Tables

Upholstered tables with laminate top

Square, round and rectangular