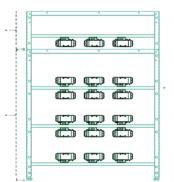

maximum height of the 90" pavilions.

Base frame heights

30", 36", 42", 54", 66"

Stackable frame heights









Tiles and frames

The adaptability and versatility of Axel's tiles and frames allow for a variety of configurations of the workspace.



**Technology integration** 

Attachment system with several holes can be used with a large variety of television mounting brackets.



A solution for open spaces

# **Product flexibility**

# Versatile materials

Base frames are assembled in steel to support various sizes of tiles in different materials such as laminate, fabric, acoustic felt, and tackable fabric.



All Artopex finishes are available for this collection.

# **Electrical outlets**

There are 3 levels of height positions for the use of electrical and communications outlets.



C - On top of surface

B - Under surface

A - Ground level







# A solution for open spaces

# **Electrical System**

Circuit flexible electrical system. Power through the base or by cable pole.





# A solution for open spaces



Axel workstation and multimedia meeting room with laminate tiles.



Workstations with laminate panels, straight profile leg and glass privacy screens inserted into the structure.

# A solution for open spaces



Combined workstations: individual workstation and collaborative space. Open frame with rounded shelves.



Workstations with laminate panels and laminate tiles pavilions.

# A solution for open spaces



120-degree workstations.



Individual workstation with acoustic fabric tiles.

# A solution for open spaces



Axel workstations with adjustable