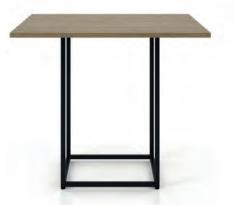

#### Rectangular meeting table

36W x 84L x 29H Sesame laminate surface Polar White enamel folded metal corner legs