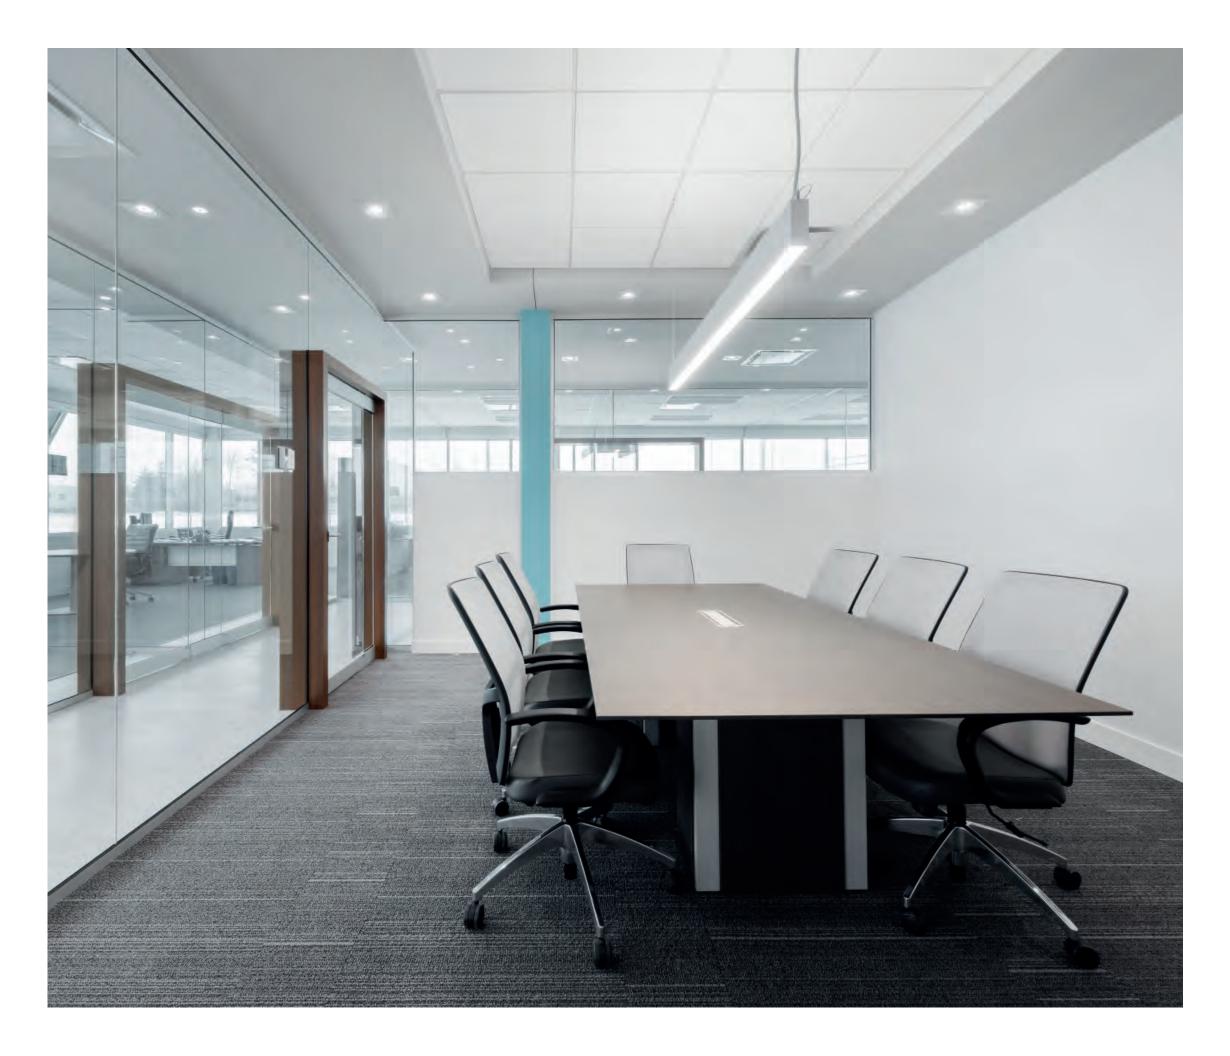

# A solution for open spaces

Axel workstation and multimedia meeting room with laminate tiles.

Workstations with laminate panels, straight profile leg and glass privacy screens inserted into the structure.