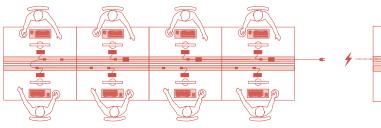

and Footings

Two distinctly different leg styles are available on the Genius table with either levelers or casters. Flip-top tables are always equipped with casters for easy storage.



### Power management

#### Four-circuit electrical system

- · Allows for efficient wire management.
- Can be fitted with a flip access panel that also serves as a modesty panel.
- Easy access to outlets and other equipment.



#### One-circuit electrical system

- Simple installation with no need for an electrician.
- Up to 8 surface outlets (16 individual outlets) can be connected to one system.
- Easy access to outlets and other equipment.



#### One-circuit electrical system

Can power up to eight tables on the same circuit.

# Four-circuit electrical system Recommended for permanent installations.





# Typical Layouts















# Standard Finishes Finis standards

Standard Finish: Link to website here

#### Laminate / HPL - Laminé / Stratifié





#### Panel Fabrics / Tissus Panneaux





#### Enamels / Émails



Seating / Chaise - Grades A,1 & 2







# Standard Finishes *Finis standards*

#### Pull Selection / Sélection de poignées



#### Grommet Color / Couleur Passe-fil





#### Product Reference - Price List / Produits de référence - Liste de prix

| Category 1 - Workstation Systems / Catégorie 1 - Systèmes De Poste De Travail   2.1.1 - INTEF   2.1.1 - INTEF   2.1.1 - INTEF   2.1.3 - SEPK   2.2.1 - INTEF   2.2.1 - INTEF   2.2.2 - INTEG   2.2.3 - INTEG   2.2.4 - WOR   2.2.3 - INTEG   2.2.4 - WOR   2.3.1 - SEPK   2.3.3 - PEDE   2.3.4 - INTEG   2.3.5 - CREE   2.3.5 - INTE