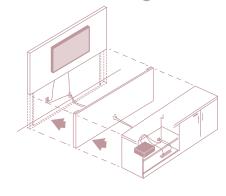

The adaptability and versatility of Axel's tiles and frames allow for a variety of configurations of the workspace.

**Technology integration** 

Attachment system with several holes can be used with a large variety of television mounting brackets.

# **Electrical outlets**

There are 3 levels of height positions for the use of electrical and communications outlets.

C - On top of surface

B - Under surface

A - Ground level

# **Electrical System**

Circuit flexible electrical system. Power through the base or by cable pole.