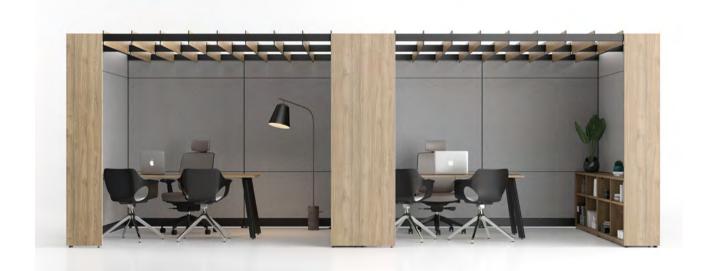

### 2

Pavilions allow to design meeting zones, respite rooms, private office, etc.

A solution for open spaces