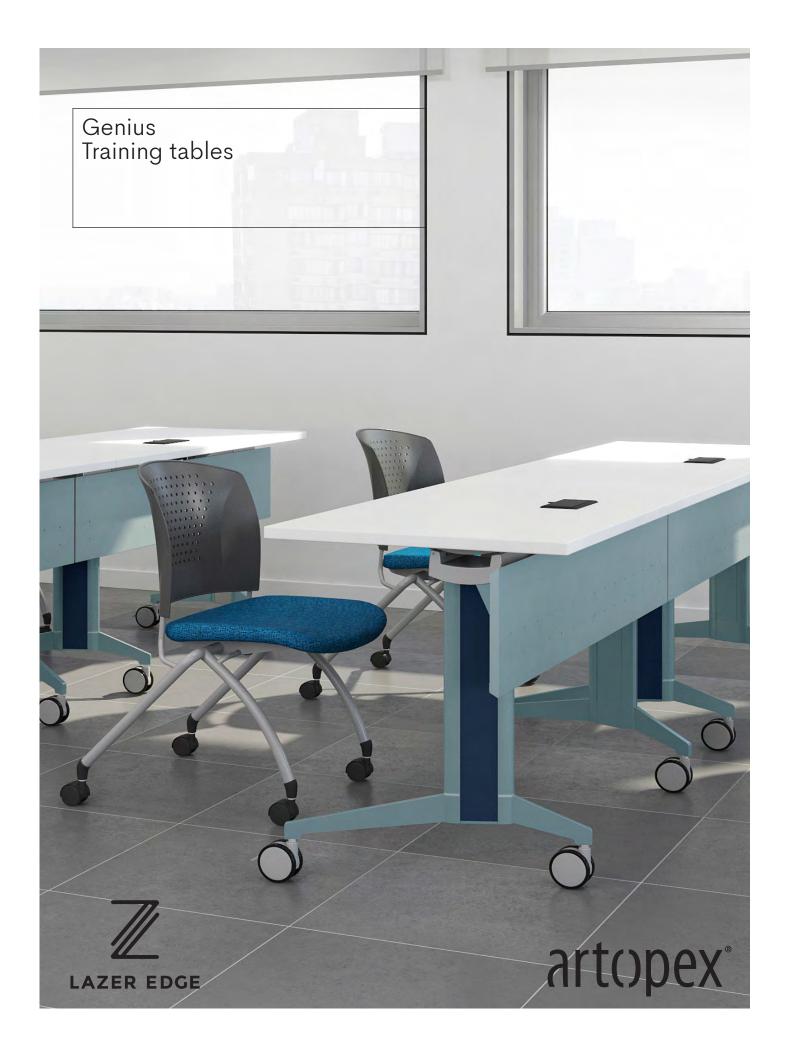

# Cable Management

The Genius table collection is truly multi-purpose. They are available with fixed, flip-top or height-adjustable surfaces. Whether for training, conferences, business meetings or brainstorming sessions, Genius can be reconfigured in no time at all. The tables are designed to be nested vertically with ease and for wire management as needed.

# Colorful

Visible metal components (legs, finishing caps, cable trays and metal doors) are available in all Artopex enamel finishes.