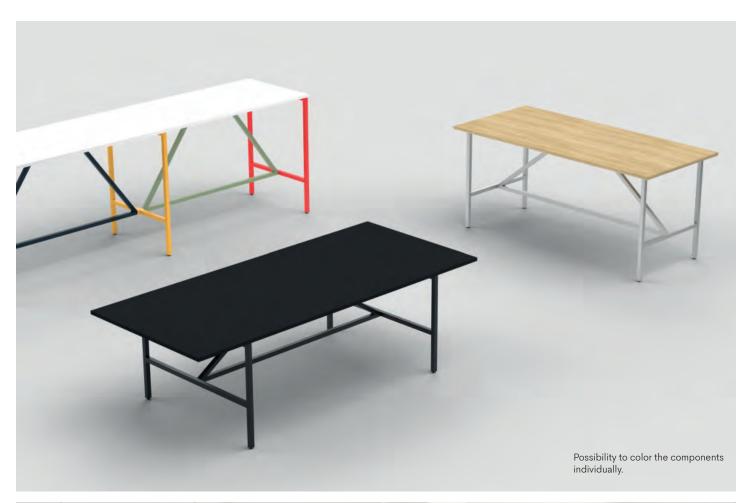

# **Product flexibility**

# **S**tackable frames

Stackable frames available to add to base frames to reach the maximum height of the 90" pavilions.

Base frame heights

30", 36", 42", 54", 66"

Stackable frame heights

Tiles and frames

The adaptability and versatility of Axel's tiles and frames allow for a variety of configurations of the workspace.

**Technology integration** 

Attachment system with several holes can be used with a large variety of television mounting brackets.

# Versatile materials

Base frames are assembled in steel to support various sizes of tiles in different materials such as laminate, fabric, acoustic felt, and tackable fabric.

All Artopex finishes are available for this collection.