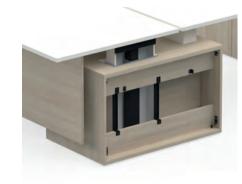

# Ingenuity

Our adjustable desks optimize your workspace with a proven height adjustment mechanism, practical storage options, and storage-supported panels available in a variety of finishes. Hasslefree cable management for electrical and communication wiring is made possible through multiple designated wire troughs and channels.

#### Ingenious storage

Storage with space at the back concealing the adjustment column and allowing for wiring passage. A back panel can be specified for a neat finish.

#### Concealed cabling

Practical components such as the under-surface stiffener and leg cover allow discreet routing of wiring to the wall or floor source.