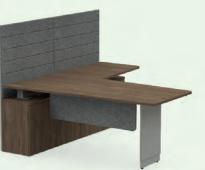

# Refined design

Our Take Off adjustable desks collection: a refined design combining aesthetics, ergonomics, and high quality for impeccable furniture.

# Ingenuity

Our adjustable desks optimize your workspace with a proven height adjustment mechanism, practical storage options, and storage-supported panels available in a variety of finishes. Hasslefree cable management for electrical and communication wiring is made possible through multiple designated wire troughs and channels.

#### Ingenious storage

Storage with space at the back concealing the adjustment column and allowing for wiring passage. A back panel can be specified for a neat finish.

#### Storage-supported panels

As a convenient option, the storage-supported panel is available in multiple formats and finishes. It can be specified for furniture from the Take Off collection.