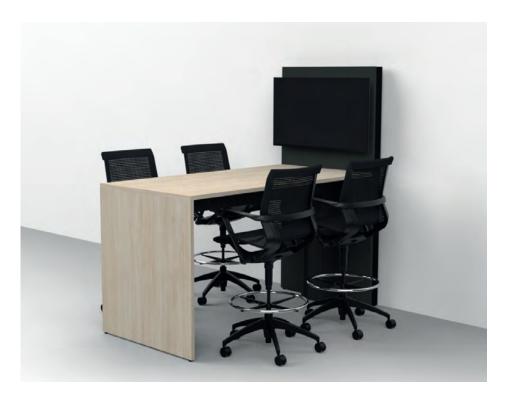

# Bistro table

The Bistro table can be used in several ways, either as a bistro table in cafeterias, as a conference table or as a Mediacom table. Its design and sturdy construction will make this table your go-to for many years.

#### Full Width "T" Leg

This type of base offers incomparable solidity, without stiffeners. For a distinct look, the leg can also be in a different color than the table

The wiring management is very subtle and is done through the end panel.

The mediacom bistro table encourages collaborative work, both on site and remotely, with its wall panel allowing the addition of a monitor.