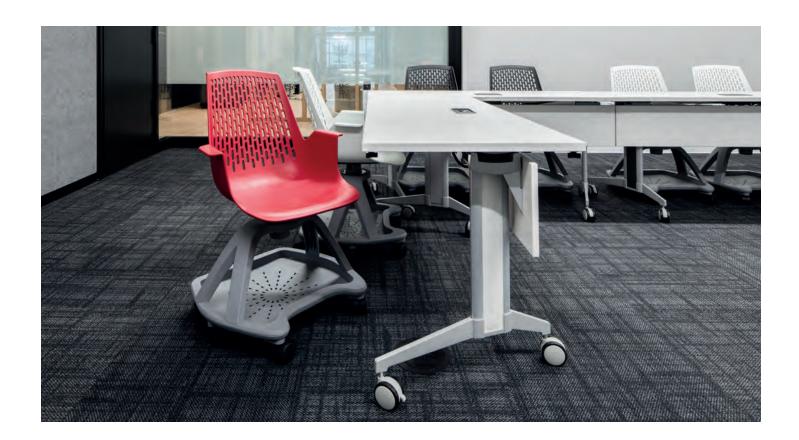

# Cable Management

The Genius table collection is truly multi-purpose. They are available with fixed, flip-top or height-adjustable surfaces. Whether for training, conferences, business meetings or brainstorming sessions, Genius can be reconfigured in no time at all. The tables are designed to be nested vertically with ease and for wire management as needed.

## Legs and Footings

Two distinctly different leg styles are available on the Genius table with either levelers or casters. Flip-top tables are always equipped with casters for easy storage.