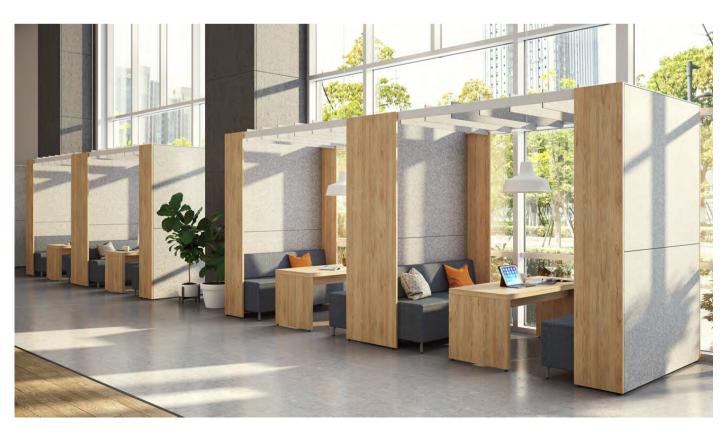

### 2

Pavilions allow to design meeting zones, respite rooms, private office, etc.

The adaptability and versatility of Axel's tiles and frames allow for a variety of configurations of the workspace.

**Technology integration** 

Attachment system with several holes can be used with a large variety of television mounting brackets.

# A solution for open spaces

Axel workstations with adjustable tables and surface multi-outlets to create nomadic workstations.

Axel lounge pavilion.