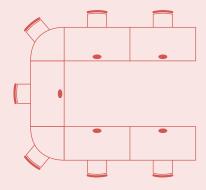

# A solution for open spaces

Axel workstation and multimedia meeting room with laminate tiles.

Workstations with laminate panels, straight profile leg and glass privacy screens inserted into the structure.

# A solution for open spaces

Combined workstations: individual workstation and collaborative space. Open frame with rounded shelves.

Workstations with laminate panels and laminate tiles pavilions.

# A solution for open spaces

120-degree workstations.

Individual workstation with acoustic fabric tiles.

# A solution for open spaces

Axel workstations with adjustable tables and surface multi-outlets to create nomadic workstations.

Axel lounge pavilion.