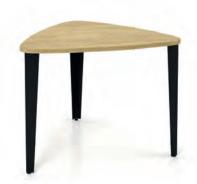

#### Triangular meeting table

36W x 29H
Ginger Root laminate surface
Black enamel folded metal corner legs