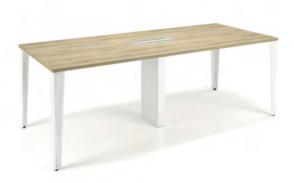

#### Rectangular meeting table

36W x 84L x 29H Sesame laminate surface Polar White enamel folded metal corner legs

#### Meeting table

Sesame laminate rectangular surface and Polar White enamel folded metal corner legs.