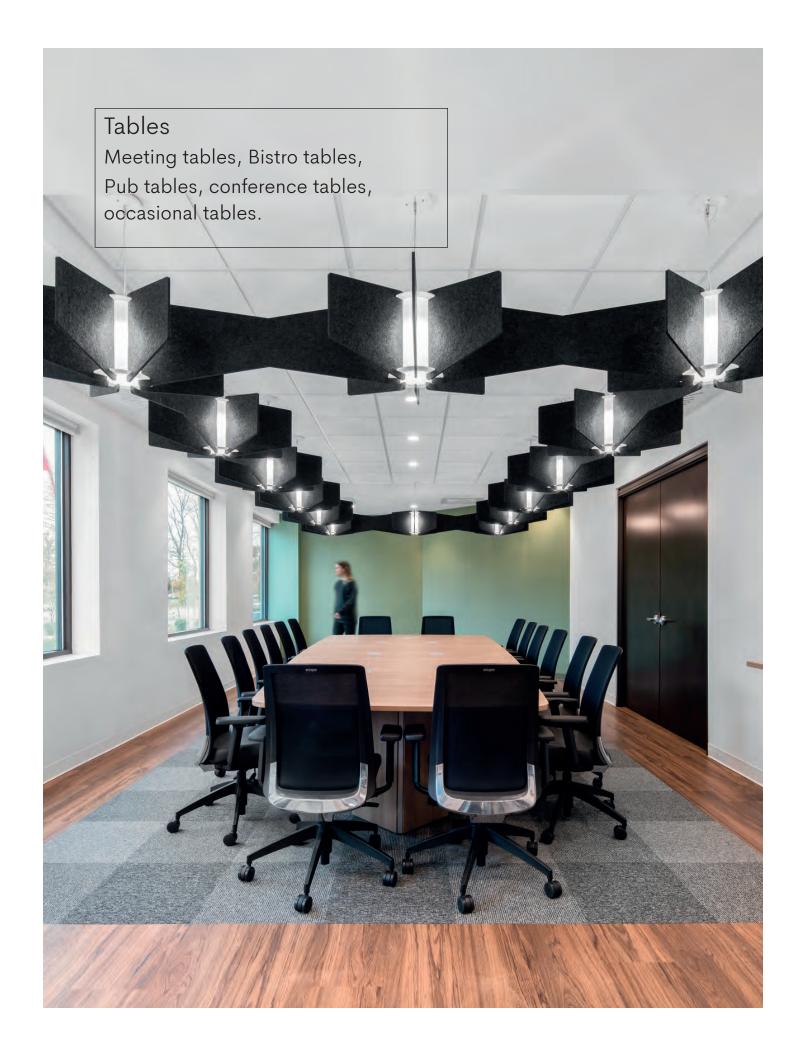

# **Category 6 - Collaborative Products**

- Take Off Conference
- Downtown
- Genius Tables
- Accessories
- Seating/Lounge
- Take Off

# A solution for open spaces

Axel workstation and multimedia meeting room with laminate tiles.

Workstations with laminate panels, straight profile leg and glass privacy screens inserted into the structure.