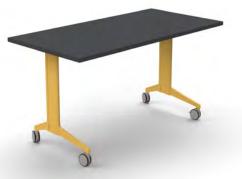

# Refined design

Our Take Off adjustable desks collection: a refined design combining aesthetics, ergonomics, and high quality for impeccable furniture.

# Ingenuity

Our adjustable desks optimize your workspace with a proven height adjustment mechanism, practical storage options, and storage-supported panels available in a variety of finishes. Hasslefree cable management for electrical and communication wiring is made possible through multiple designated wire troughs and channels.

#### Digital keypad

Multifunctional digital keypad for a surface adjustment range between 26 1/8" and 47 1/2" in height. Programming up to four positions is possible