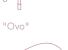

#### "Ovo" meeting table

42W x 84L x 29H Fenix Matte Black surface, «V» edge Angled wood legs, Natural finish