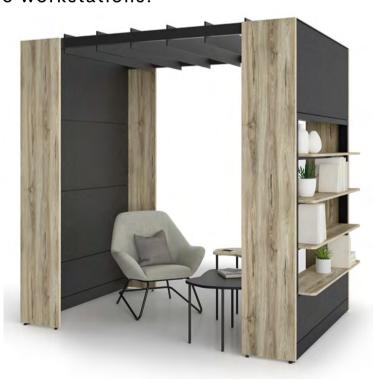

### 2

Pavilions allow to design meeting zones, respite rooms, private office, etc.

# A solution for open spaces

Axel workstations with adjustable tables and surface multi-outlets to create nomadic workstations.

Axel lounge pavilion.