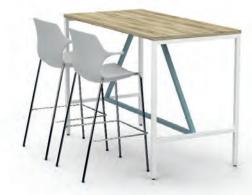

# Bistro table

The Bistro table can be used in several ways, either as a bistro table in cafeterias, as a conference table or as a Mediacom table. Its design and sturdy construction will make this table your go-to for many years.

#### Full Width "T" Leg

This type of base offers incomparable solidity, without stiffeners. For a distinct look, the leg can also be in a different color than the table

The wiring management is very subtle and is done through the end panel.