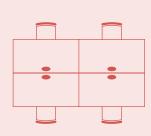

# A solution for open spaces

Axel workstation and multimedia meeting room with laminate tiles.

Workstations with laminate panels, straight profile leg and glass privacy screens inserted into the structure.

# A solution for open spaces

Combined workstations: individual workstation and collaborative space. Open frame with rounded shelves.

Workstations with laminate panels and laminate tiles pavilions.

# A solution for open spaces

120-degree workstations.

Individual workstation with acoustic fabric tiles.