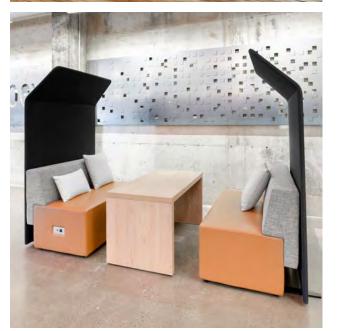

### 2

Pavilions allow to design meeting zones, respite rooms, private office, etc.

# A solution for open spaces

Axel workstations with adjustable tables and surface multi-outlets to create nomadic workstations.

Axel lounge pavilion.