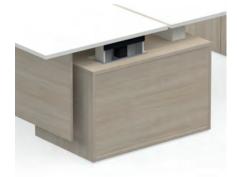

# Ingenuity

Our adjustable desks optimize your workspace with a proven height adjustment mechanism, practical storage options, and storage-supported panels available in a variety of finishes. Hasslefree cable management for electrical and communication wiring is made possible through multiple designated wire troughs and channels.

#### Ingenious storage

Storage with space at the back concealing the adjustment column and allowing for wiring passage. A back panel can be specified for a neat finish.

#### Concealed cabling

Practical components such as the under-surface stiffener and leg cover allow discreet routing of wiring to the wall or floor source.