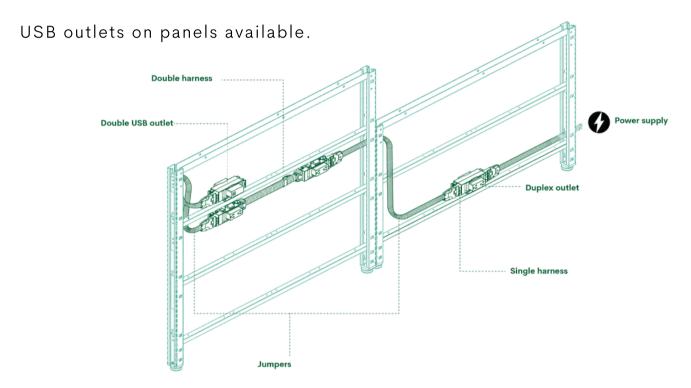

## **5**

Axel offers efficient electrical wiring and cable management.

# **Electrical System**

Circuit flexible electrical system. Power through the base or by cable pole.