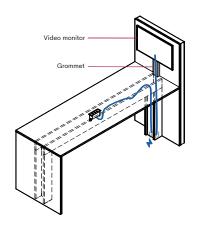

The mediacom bistro table encourages collaborative work, both on site and remotely, with its wall panel allowing the addition of a monitor.

#### Multiple configurations

The Bistro table can be specified in different widths, lengths and heights, allowing for integration into many different types.

The wall can be made wider and higher to suit your needs. A grommet can also be specified on the front for electricity.

#### Electricity

The back of the wall can also be equipped with a metal frame, allowing for easy integration of electricity, with no visible hardware or wires!