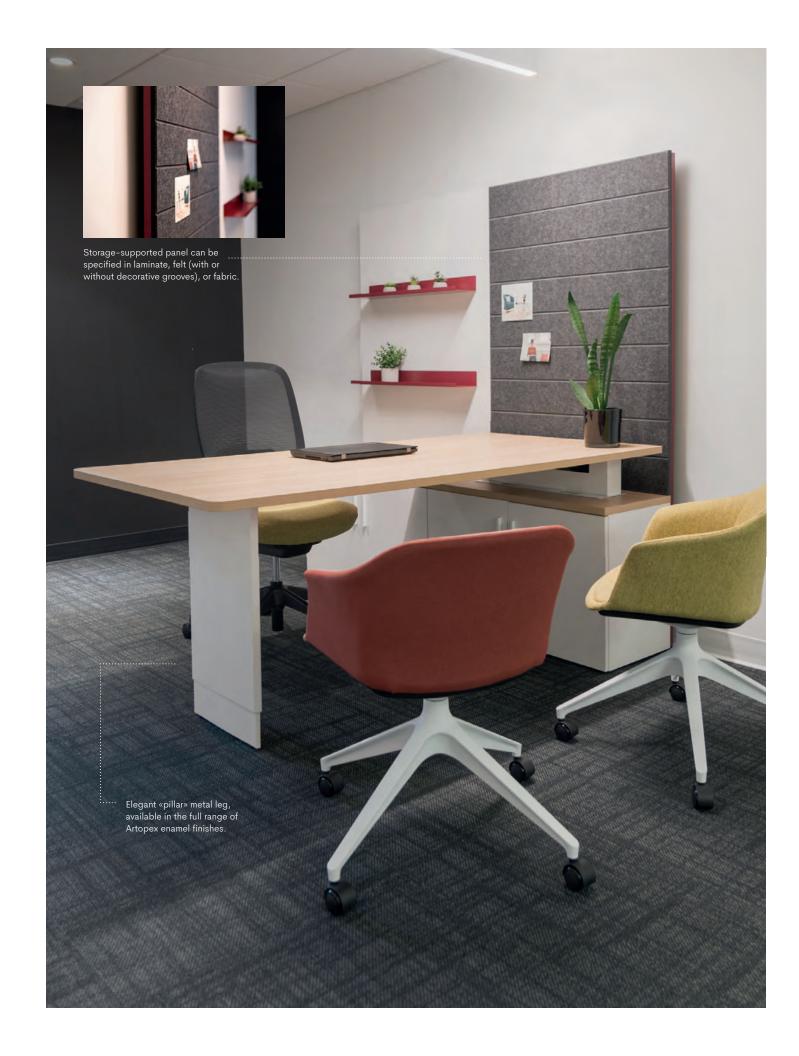

#### Storage-supported panels

As a convenient option, the storage-supported panel is available in multiple formats and finishes. It can be specified for furniture from the Take Off collection.

#### Concealed cabling

Practical components such as the under-surface stiffener and leg cover allow discreet routing of wiring to the wall or floor source.