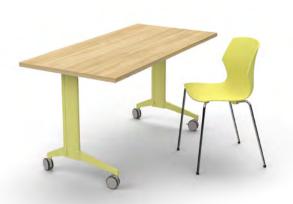

# Refined design

Our Take Off adjustable desks collection: a refined design combining aesthetics, ergonomics, and high quality for impeccable furniture.

# Ingenuity

Our adjustable desks optimize your workspace with a proven height adjustment mechanism, practical storage options, and storage-supported panels available in a variety of finishes. Hasslefree cable management for electrical and communication wiring is made possible through multiple designated wire troughs and channels.

#### Digital keypad

Multifunctional digital keypad for a surface adjustment range between 26 1/8" and 47 1/2" in height. Programming up to four positions is possible