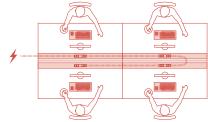

nd Footings

Two distinctly different leg styles are available on the Genius table with either levelers or casters. Flip-top tables are always equipped with casters for easy storage.



### Power management

#### Four-circuit electrical system

- · Allows for efficient wire management.
- Can be fitted with a flip access panel that also serves as a modesty panel.
- Easy access to outlets and other equipment.



#### One-circuit electrical system

- Simple installation with no need for an electrician.
- Up to 8 surface outlets (16 individual outlets) can be connected to one system.
- Easy access to outlets and other equipment.



#### One-circuit electrical system

Can power up to eight tables on the same circuit.

# Four-circuit electrical system Recommended for permanent installations.





# Typical Layouts















# Standard Finishes Finis standards

Standard Finish: Link to website here

#### Laminate / HPL - Laminé / Stratifié





#### Panel Fabrics / Tissus Panneaux





#### Enamels / Émails



Seating / Chaise - Grades A,1 & 2







# Standard Finishes *Finis standards*

#### Pull Selection / Sélection de poignées



#### Grommet Color / Couleur Passe-fil





#### Product Reference - Price List / Produits de référence - Liste de prix

| Category 1 - Workstation Systems / Catégorie 1 - Systèmes De Poste De Travail   2.1.1 - INTEF   2.1.1 - INTEF   2.1.1 - INTEF   2.1.3 - SEPK   2.2.1 - INTEF   2.2.1 - INTEF   2.2.2 - INTEG   2.2.3 - INTEG   2.2.4 - WOR   2.2.3 - INTEG   2.2.4 - WOR   2.3.1 - SEPK   2.3.3 - PEDE   2.3.4 - INTEG   2.3.5 - CREE   2.3.5 - INTEG