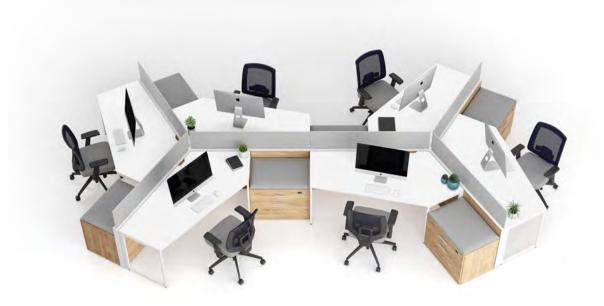

## 1

Axel offers innovative workstation configurations that naturally combine individual and collaborative work.

# **Product flexibility**

The adaptability and versatility of Axel's tiles and frames allow for a variety of configurations of the workspace.

**Technology integration** 

Attachment system with several holes can be used with a large variety of television mounting brackets.