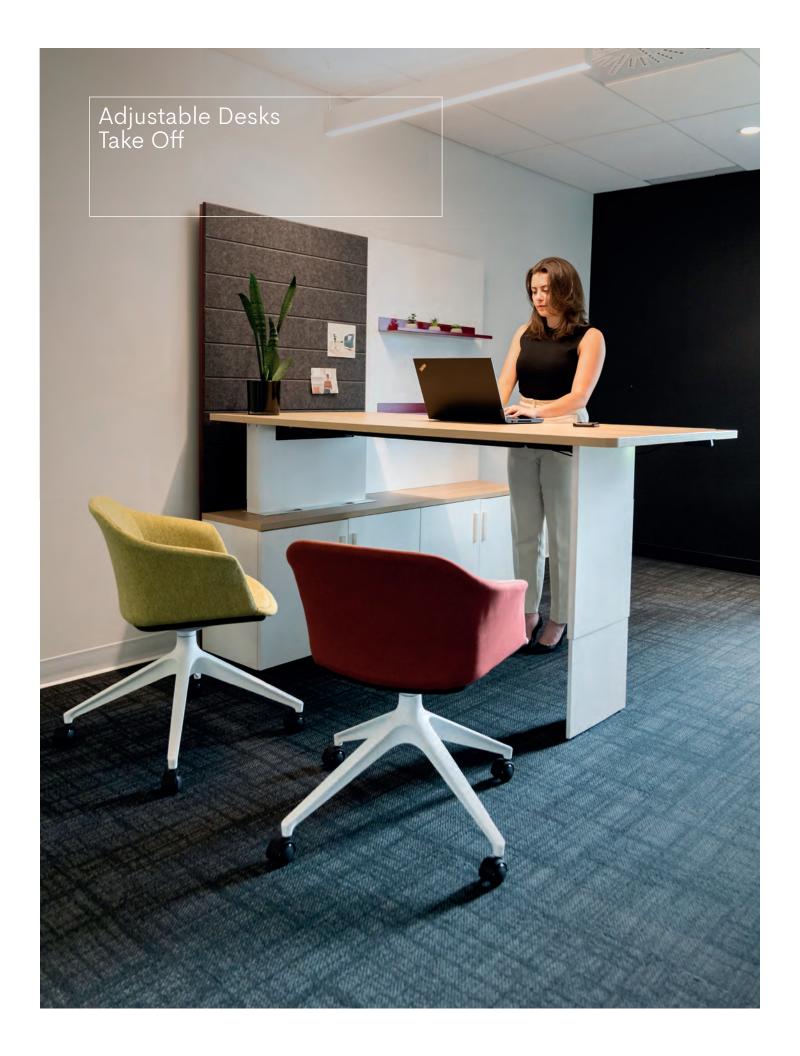

# Refined design

Our Take Off adjustable desks collection: a refined design combining aesthetics, ergonomics, and high quality for impeccable furniture.

# Ingenuity

Our adjustable desks optimize your workspace with a proven height adjustment mechanism, practical storage options, and storage-supported panels available in a variety of finishes. Hasslefree cable management for electrical and communication wiring is made possible through multiple designated wire troughs and channels.

#### Digital keypad

Multifunctional digital keypad for a surface adjustment range between 26 1/8" and 47 1/2" in height. Programming up to four positions is possible