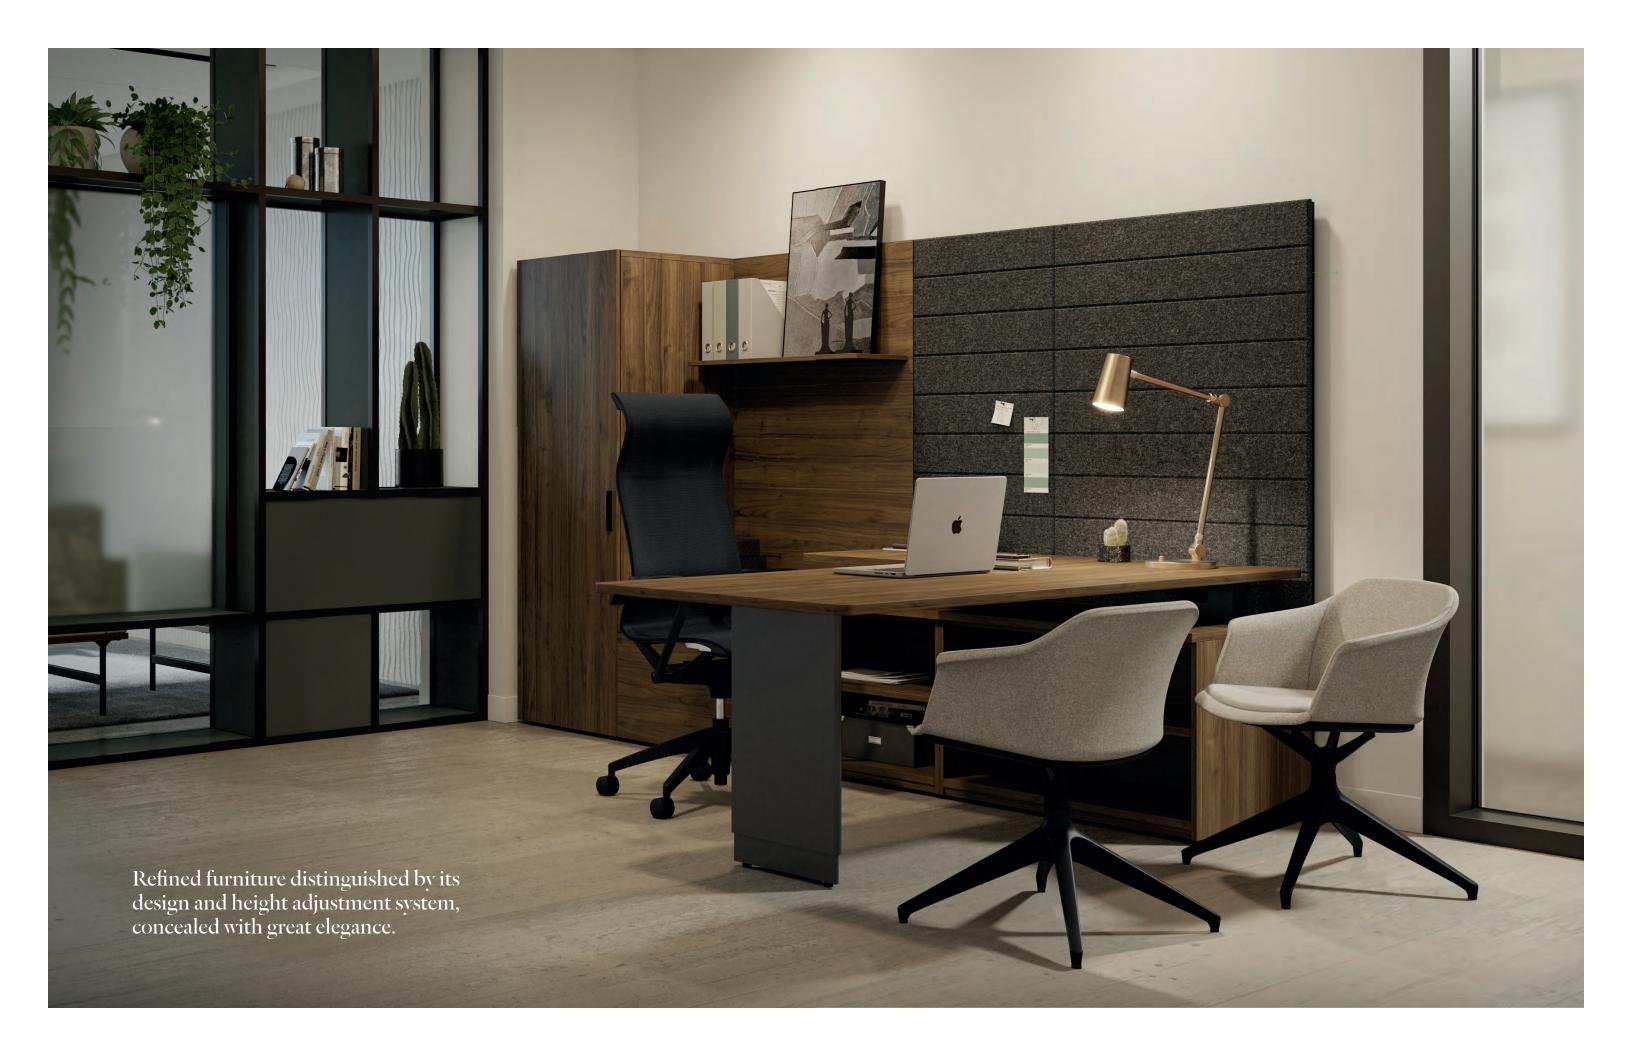

# Refined design

Our Take Off adjustable desks collection: a refined design combining aesthetics, ergonomics, and high quality for impeccable furniture.

# Ingenuity

Our adjustable desks optimize your workspace with a proven height adjustment mechanism, practical storage options, and storage-supported panels available in a variety of finishes. Hasslefree cable management for electrical and communication wiring is made possible through multiple designated wire troughs and channels.

#### Ingenious storage

Storage with space at the back concealing the adjustment column and allowing for wiring passage. A back panel can be specified for a neat finish.

#### Simplified specifications

Selection of configurations with components thoughtfully grouped together, making it easier to specify a layout.

The desks are specified in pre-established configurations including surface(s), leg(s), and adjustable column(s).

#### Storage units

Wide range of storage options, with or without space at the back allowing for the passage of the adjustable column. Tops also specified separately for geater customization

#### Storage-supported panels

As a convenient option, the storage-supported panel is available in multiple formats and finishes. It can be specified for furniture from the Take Off collection.

#### Digital keypad

Multifunctional digital keypad for a surface adjustment range between 26 1/8" and 47 1/2" in height. Programming up to four positions is possible

#### Concealed cabling

Practical components such as the under-surface stiffener and leg cover allow discreet routing of wiring to the wall or floor source.