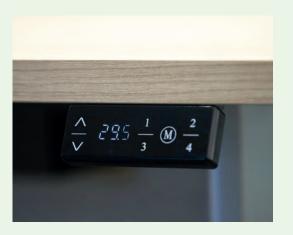

#### Digital keypad

Multifunctional digital keypad for a surface adjustment range between 26 1/8" and 47 1/2" in height. Programming up to four positions is possible