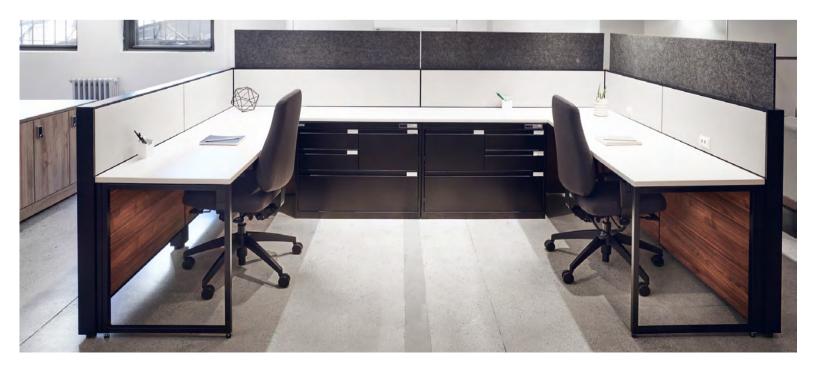

# A solution for open spaces

Axel workstation and multimedia meeting room with laminate tiles.

Workstations with laminate panels, straight profile leg and glass privacy screens inserted into the structure.