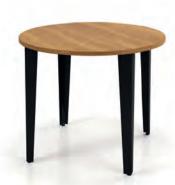

#### Round meeting table

36 dia. x 29H Tobacco Cherry laminate surface Black enamel folded metal corner legs