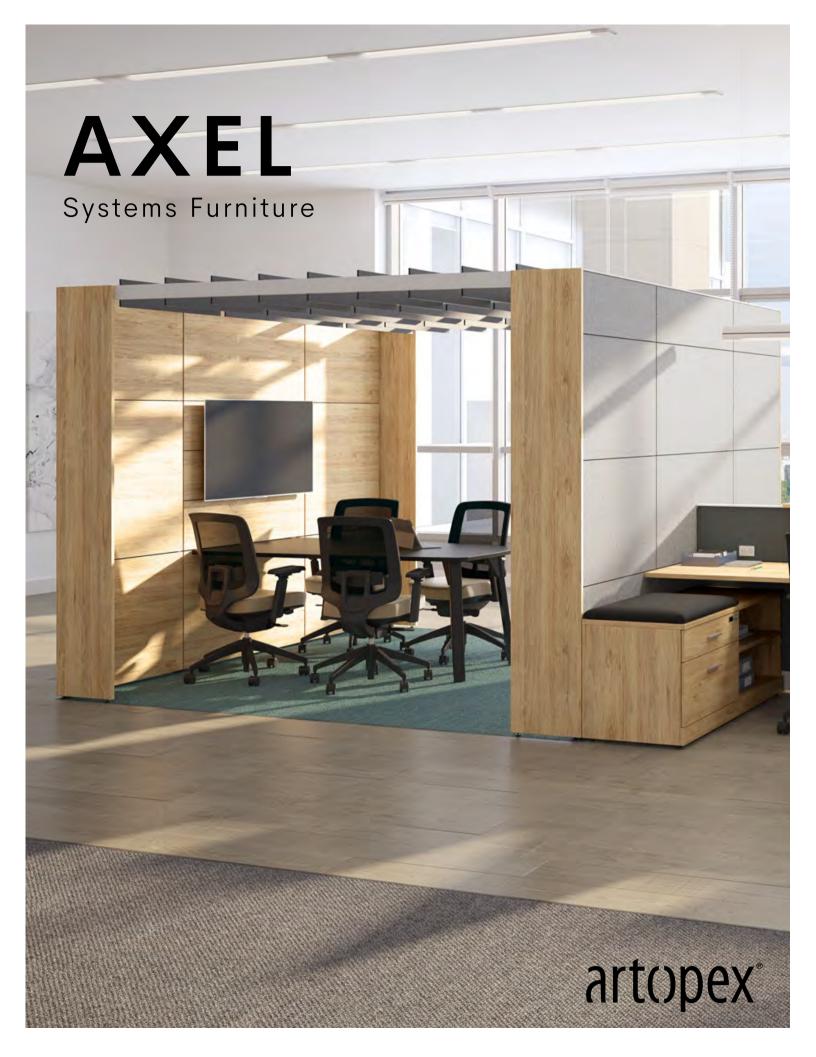

# AXEL An open mind

Collaboration
Flexibility
Privacy
Compatibility
Modularity
Acoustic

## A solution for open spaces

# A solution for open spaces

Axel workstation and multimedia meeting room with laminate tiles.

Workstations with laminate panels, straight profile leg and glass privacy screens inserted into the structure.