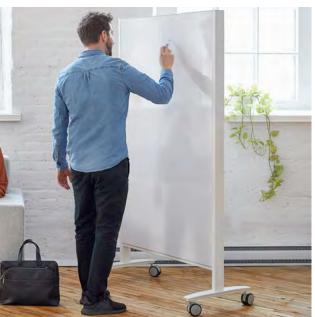

#### Furniture

Blitz stools and Vortex office chair.

The fabric upholstered tables provide

Benches with backrests and upholstered table with laminated top.

The mobile white marker board is an essential tool for collaborative meetings and brainstorming sessions and can also be used to divide the space.

Mobile white marker board.

Privacy screens are available vertical, angled-top or with a shelf. Usually placed behind a seating unit, the fabric upholstered screens offer different degrees of privacy thanks to the three available heights.