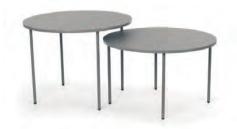

#### Round meeting table

36 dia. x 29H Tobacco Cherry laminate surface Black enamel folded metal corner legs

#### Round tables with tubular legs

24W x 24L x 18H 24W x 24L x 22H Grigio Londra Fenix surface Grigio Londra enamel base