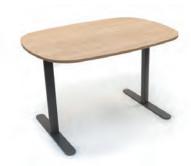

# Refined design

Our Take Off adjustable desks collection: a refined design combining aesthetics, ergonomics, and high quality for impeccable furniture.

# Ingenuity

Our adjustable desks optimize your workspace with a proven height adjustment mechanism, practical storage options, and storage-supported panels available in a variety of finishes. Hasslefree cable management for electrical and communication wiring is made possible through multiple designated wire troughs and channels.

#### Simplified specifications

Selection of configurations with components thoughtfully grouped together, making it easier to specify a layout.

The desks are specified in pre-established configurations including surface(s), leg(s), and adjustable column(s).