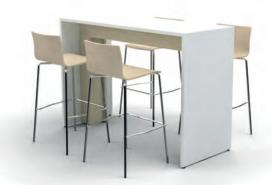

# Bistro table

The Bistro table can be used in several ways, either as a bistro table in cafeterias, as a conference table or as a Mediacom table. Its design and sturdy construction will make this table your go-to for many years.

#### Full Width "T" Leg

This type of base offers incomparable solidity, without stiffeners. For a distinct look, the leg can also be in a different color than the table

The wiring management is very subtle and is done through the end panel.

The mediacom bistro table encourages collaborative work, both on site and remotely, with its wall panel allowing the addition of a monitor.

#### Multiple configurations

The Bistro table can be specified in different widths, lengths and heights, allowing for integration into many different types.

The wall can be made wider and higher to suit your needs. A grommet can also be specified on the front for electricity.