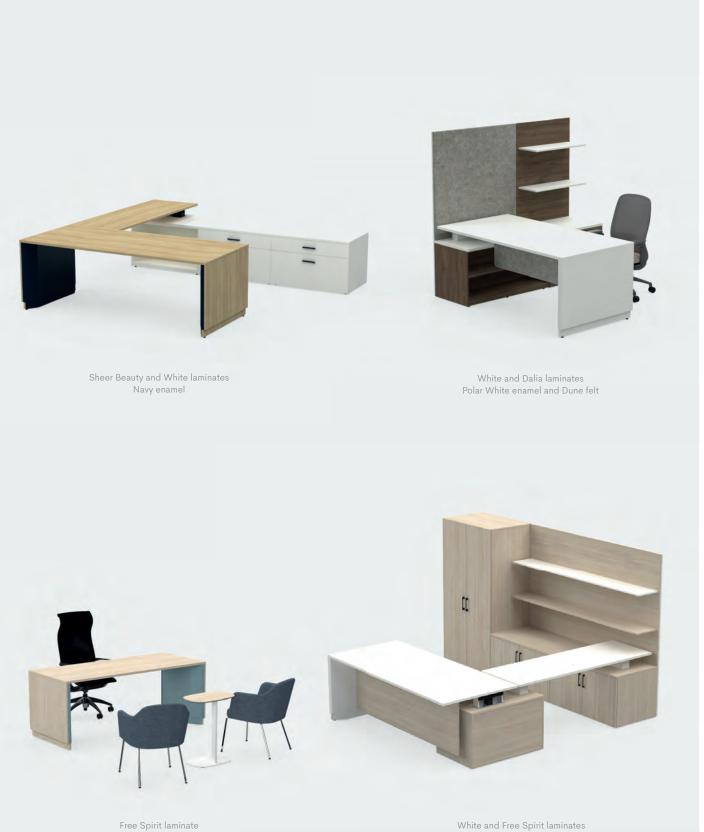

# Infinite configurations

Available in a wide range of components, this collection combines elegance and functionality to create a stylish and efficient workspace!

White laminate and Grigio Bromo H.P.L. White enamel

Lago and Frost laminates Frost enamel and Storm felt

Frost and Tobacco Cherry laminates Grigio Bromo enamel

White and Sheer Beauty laminates White enamel and Dune felt

China Blue enamel

Polar White enamel