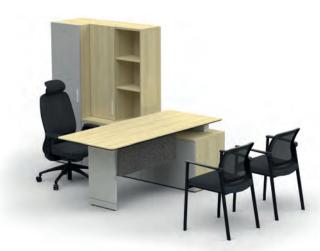

# Refined design

Our Take Off adjustable desks collection: a refined design combining aesthetics, ergonomics, and high quality for impeccable furniture.

# Ingenuity

Our adjustable desks optimize your workspace with a proven height adjustment mechanism, practical storage options, and storage-supported panels available in a variety of finishes. Hasslefree cable management for electrical and communication wiring is made possible through multiple designated wire troughs and channels.