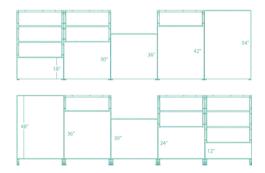

extended choice of finishes (laminate, felt, acrylic and fabric) provides high design flexibility.

### 4

Ambient noise management is improved with the acoustic fabric and felt tiles, and the slated ceilings with acoustic felt.

## **5**

Axel offers efficient electrical wiring and cable management.

## 6

A new Grade A fabric card, available at competitive prices, is now offered to customize tiles.



A solution for open spaces

# **Product flexibility**

# **S**tackable frames

Stackable frames available to add to base frames to reach the maximum height of the 90" pavilions.

Base frame heights

30", 36", 42", 54", 66"

Stackable frame heights









Tiles and frames

The adaptability and versatility of Axel's tiles and frames allow for a variety of configurations of the workspace.



**Technology integration** 

Attachment system with several holes can be used with a large variety of television mounting brackets.



A solution for open spaces

# **Product flexibility**

# Versatile materials

Base frames are assembled in steel to support various sizes of tiles in different materials such as laminate, fabric, acoustic felt, and tackable fabric.



All Artopex finishes are available for this collection.

# **Electrical outlets**

There are 3 levels of height positions for the use of electrical and communications outlets.



C - On top of surface

B - Under surface

A - Ground level







# A solution for open spaces

# **Electrical System**

Circuit flexible electrical system. Power through the base or by cable pole.





# A solution for open spaces



Axel workstati