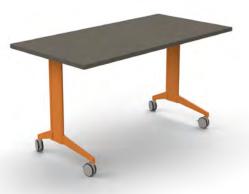

# Refined design

Our Take Off adjustable desks collection: a refined design combining aesthetics, ergonomics, and high quality for impeccable furniture.

# Ingenuity

Our adjustable desks optimize your workspace with a proven height adjustment mechanism, practical storage options, and storage-supported panels available in a variety of finishes. Hasslefree cable management for electrical and communication wiring is made possible through multiple designated wire troughs and channels.

#### Digital keypad

Multifunctional digital keypad for a surface adjustment range between 26 1/8" and 47 1/2" in height. Programming up to four positions is possible