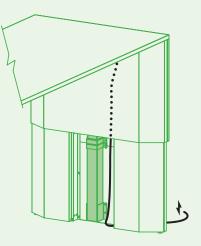

#### Concealed cabling

Practical components such as the under-surface stiffener and leg cover allow discreet routing of wiring to the wall or floor source.