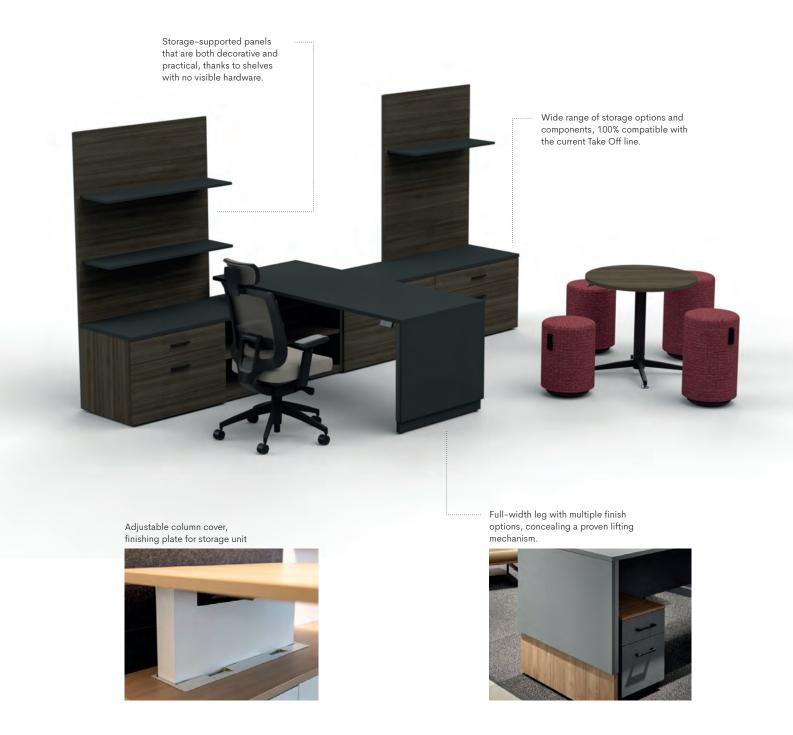

#### Ingenious storage

Storage with space at the back concealing the adjustment column and allowing for wiring passage. A back panel can be specified for a neat finish.

#### Simplified specifications

Selection of configurations with components thoughtfully grouped together, making it easier to specify a layout.

The desks are specified in pre-established configurations including surface(s), leg(s), and adjustable column(s).

#### Storage units

Wide range of storage options, with or without space at the back allowing for the passage of the adjustable column. Tops also specified separately for geater customization

#### Storage-supported panels

As a convenient option, the storage-supported panel is available in multiple formats and finishes. It can be specified for furniture from the Take Off collection.

#### Concealed cabling

Practical components such as the under-surface stiffener and leg cover allow discreet routing of wiring to the wall or floor source.