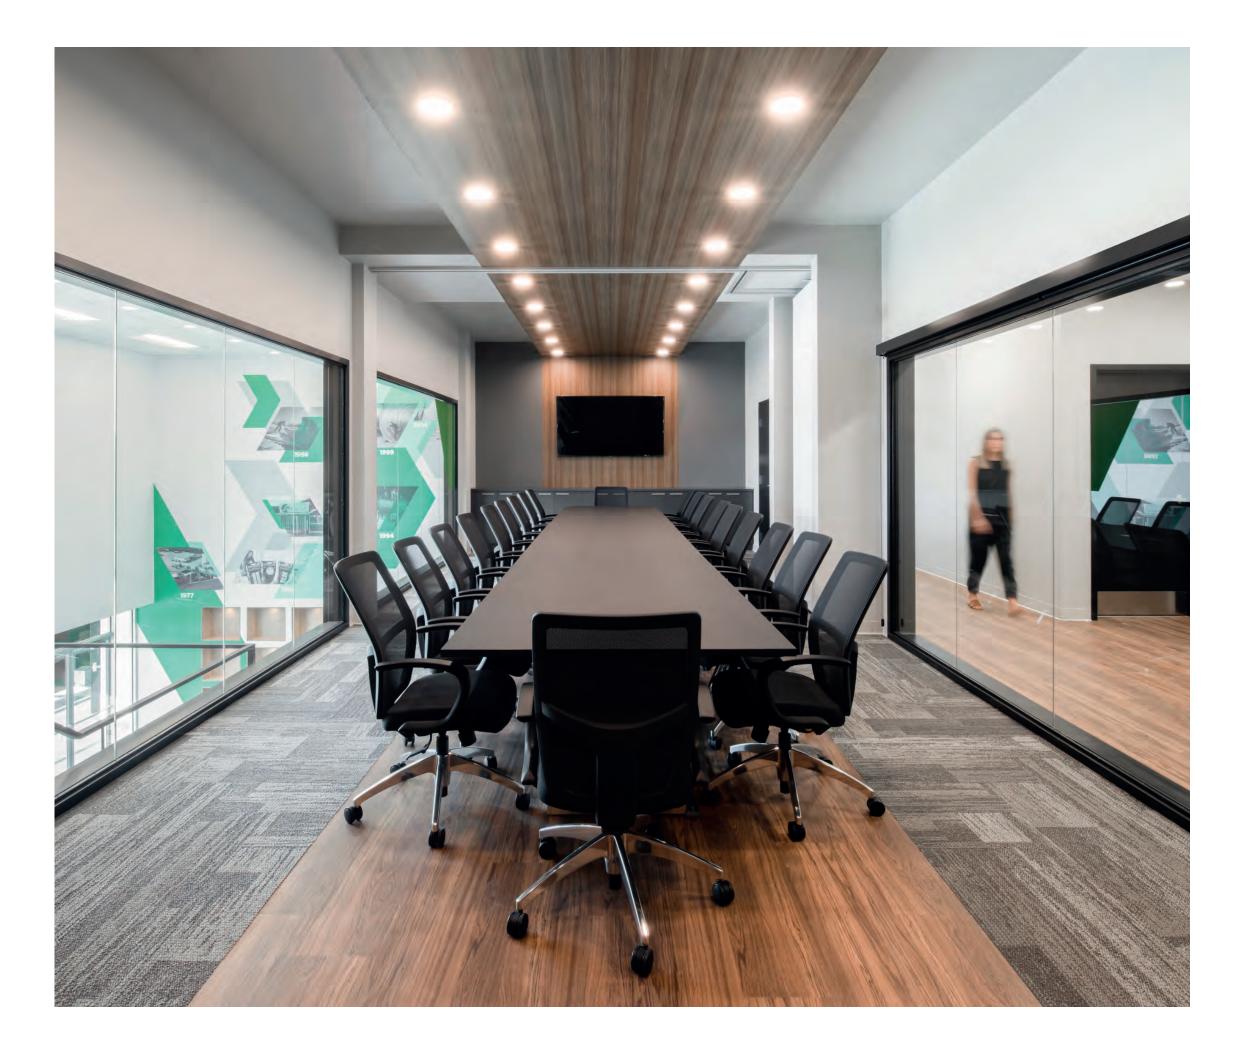

# Pure elegance

Up to 192" in lentgh, standard conference tables can welcome many participants during formal meetings. The aesthetics of this table's Fenix Matte Black combines elegance and timelessness.

Fenix Matte Black laminate surface with rectangular architectural bases.

#### Furniture

Vortex Mesh chairs.