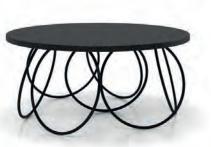

#### Tables

TakeOff Conference table with tubular legs and tabletop.
TakeOff table with angled legs.
Modular table with double "O" bases.
Modular table with disc base.