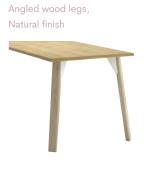

#### "Ovo" meeting table

42W x 84L x 29H Fenix Matte Black surface, «V» edge Angled wood legs, Natural finish