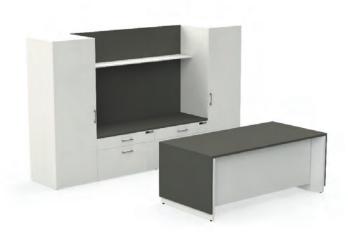

# A solution for open spaces

Axel workstation and multimedia meeting room with laminate tiles.

Workstations with laminate panels, straight profile leg and glass privacy screens inserted into the structure.