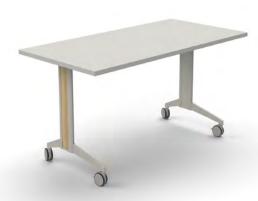

# Cable Management

The Genius table collection is truly multi-purpose. They are available with fixed, flip-top or height-adjustable surfaces. Whether for training, conferences, business meetings or brainstorming sessions, Genius can be reconfigured in no time at all. The tables are designed to be nested vertically with ease and for wire management as needed.

## Legs and Footings

Two distinctly different leg styles are available on the Genius table with either levelers or casters. Flip-top tables are always equipped with casters for easy storage.