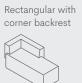

## Benches and Ottomans

Rectangular with half backrest

Rectangular with alternating corner backrests

Rectangular with backrest

Rectangular with alternating backrests Square with corner backrest

Square and rectangular