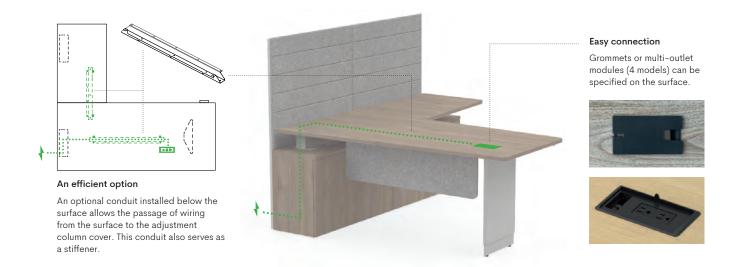

#### Concealed cabling

Practical components such as the under-surface stiffener and leg cover allow discreet routing of wiring to the wall or floor source.

#### Multiple configurations

The Bistro table can be specified in different widths, lengths and heights, allowing for integration into many different types.

The wall can be made wider and higher to suit your needs. A grommet can also be specified on the front for electricity.

#### Electricity

The back of the wall can also be equipped with a metal frame, allowing for easy integration of electricity, with no visible hardware or wires!