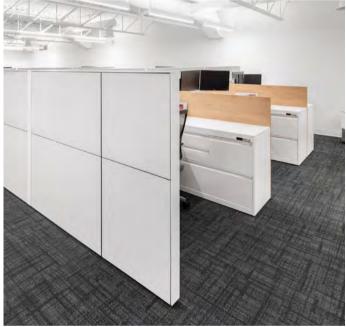

# A solution for open spaces

Axel workstation and multimedia meeting room with laminate tiles.

Workstations with laminate panels, straight profile leg and glass privacy screens inserted into the structure.

# A solution for open spaces

Combined workstations: individual workstation and collaborative space. Open frame with rounded shelves.

Workstations with laminate panels and laminate tiles pavilions.