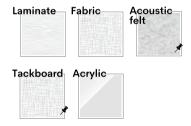

## 3

The extended choice of finishes (laminate, felt, acrylic and fabric) provides high design flexibility.

# Versatile materials

Base frames are assembled in steel to support various sizes of tiles in different materials such as laminate, fabric, acoustic felt, and tackable fabric.

All Artopex finishes are available for this collection.