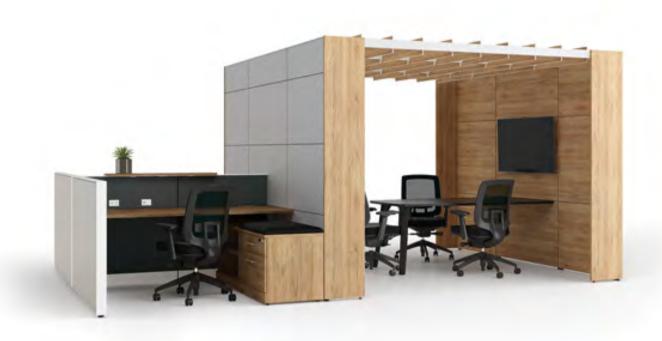

### 2

Pavilions allow to design meeting zones, respite rooms, private office, etc.

# A solution for open spaces

Combined workstations: individual workstation and collaborative space. Open frame with rounded shelves.

Workstations with laminate panels and laminate tiles pavilions.