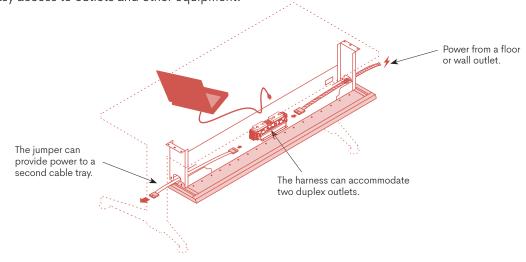

#### Four-circuit electrical system

- · Allows for efficient wire management.
- Can be fitted with a flip access panel that also serves as a modesty panel.
- Easy access to outlets and other equipment.