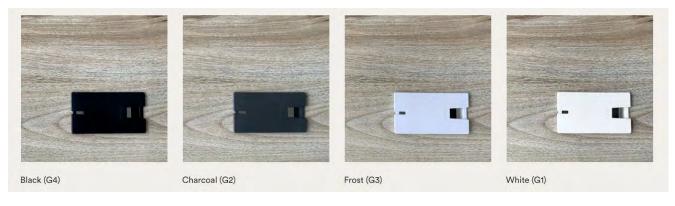

nd other equipment.



#### One-circuit electrical system

- Simple installation with no need for an electrician.
- Up to 8 surface outlets (16 individual outlets) can be connected to one system.
- Easy access to outlets and other equipment.



#### One-circuit electrical system

Can power up to eight tables on the same circuit.

# Four-circuit electrical system Recommended for permanent installations.





# Typical Layouts















# Standard Finishes Finis standards

Standard Finish: Link to website here

#### Laminate / HPL - Laminé / Stratifié





#### Panel Fabrics / Tissus Panneaux





#### Enamels / Émails



Seating / Chaise - Grades A,1 & 2







# Standard Finishes *Finis standards*

#### Pull Selection / Sélection de poignées



#### Grommet Color / Couleur Passe-fil





#### Product Reference - Price List / Produits de référence - Liste de prix

| Category 1 - Workstation Systems / Catégorie 1 - Systèmes De Poste De Travail   2.1.1 - INTEF   2.1.1 - INTEF   2.1.1 - INTEF   2.1.3 - SEPK   2.2.1 - INTEF   2.2.1 - INTEF   2.2.2 - INTEG   2.2.3 - INTEG   2.2.4 - WOR   2.2.3 - INTEG   2.2.4 - WOR   2.3.1 - SEPK   2.3.3 - PEDE   2.3.4 - INTEG   2.3.5 - CREE   2.3.5 - INTEG   | NIVELY PUR DE PODDULE  RECONNECTING PANEL SYSTEMS / SYSTÈMES DE PANNEAUX INTERRACCORDABLES  RECONNECTING PANEL SYSTEMS / SYSTÈMES DE PANNEAUX INTERRACCORDABLES  RECONNECTING PANEL SYSTEMS / SYSTÈMES DE PANNEAUX INTERRACCORDABLES  RIVICE SPINE ("BEAM") SYSTEMS / SYSTÈMES DE COLONNE DE SERVICE (» POUTE »)  DE HEIGHT WORK FREE-STANDING WORK SURFACES / SURFACES DE TRAVAIL AUTOPOTANTES À H