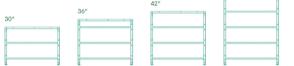

# **S**tackable frames

Stackable frames available to add to base frames to reach the maximum height of the 90" pavilions.

Base frame heights

30", 36", 42", 54", 66"

Stackable frame heights

Tiles and frames