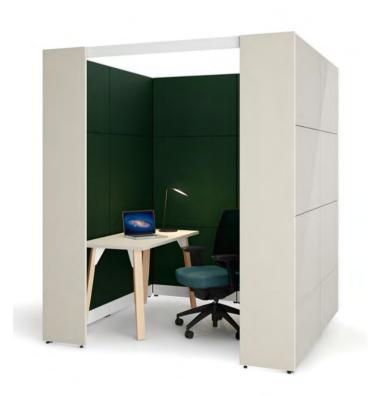

### 2

Pavilions allow to design meeting zones, respite rooms, private office, etc.

# A solution for open spaces

120-degree workstations.

Individual workstation with acoustic fabric tiles.