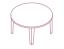

#### Round meeting table

36 dia. x 29H Tobacco Cherry laminate surface Black enamel folded metal corner legs