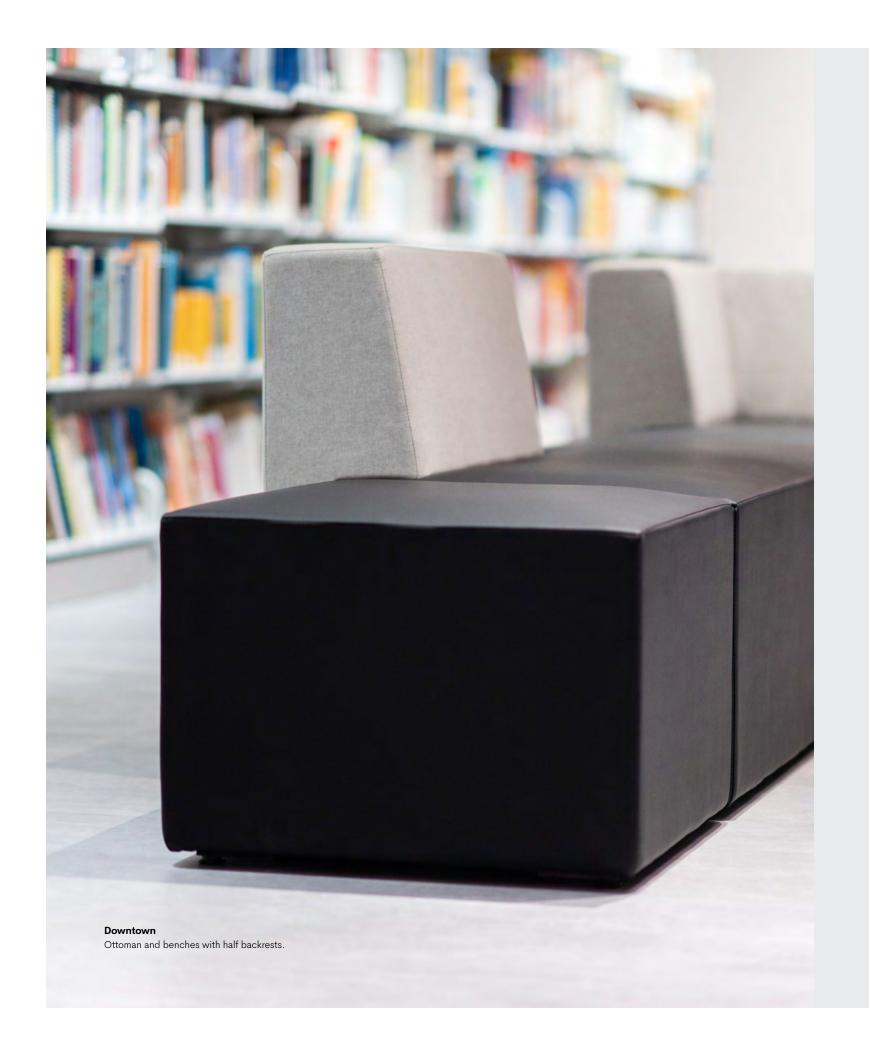

# Relaxed Meeting

Benches and ottomans are available in various shapes and sizes, allowing for configurations adapted to your needs. Combine benches with a Mediacom table to create a functional multimedia space for your team.

#### Downtown

Mediacom table with architectural base in Chestnut laminate, benches with backrests and open storage in White laminate.

## Benches and Ottomans

Rectangular with half backrest

Rectangular with alternating corner backrests

Rectangular with backrest

Rectangular with alternating backrests Square with corner backrest

Square and rectangular