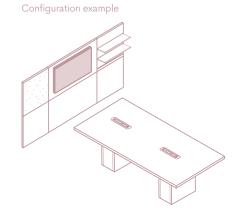

# A solution for open spaces

Axel workstation and multimedia meeting room with laminate tiles.

Workstations with laminate panels, straight profile leg and glass privacy screens inserted into the structure.

# A solution for open spaces

Combined workstations: individual workstation and collaborative space. Open frame with rounded shelves.

Workstations with laminate panels and laminate tiles pavilions.

# A solution for open spaces

120-degree workstations.

Individual workstation with acoustic fabric tiles.

# A solution for open spaces

Axel workstations with adjustable tables and surface multi-outlets to create nomadic workstations.

Axel lounge pavilion.