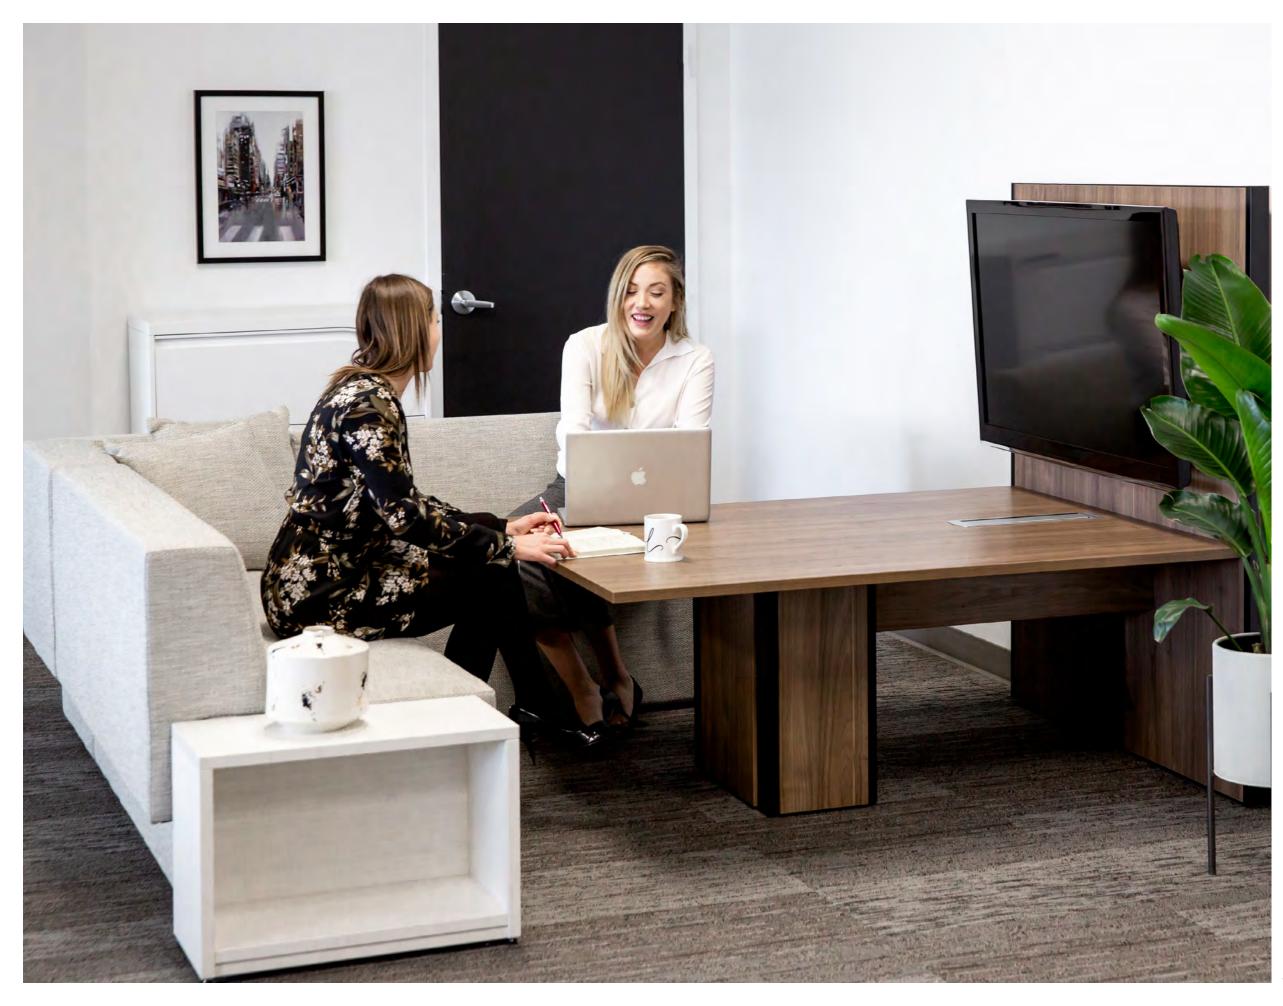

# Meeting Room

Take a seat around a bistro Mediacom table for a productive meeting. Specially designed to mount a monitor screen and to manage cabling efficiently, the tables come equipped with a cutting-edge linked communication system to facilitate the sharing of ideas and information.

#### Downtown

Mediacom bistro table in Douglas Pine laminate.