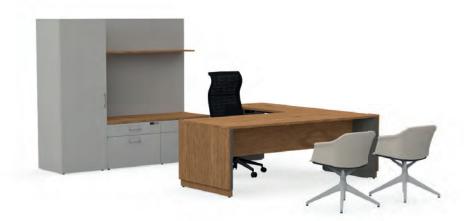

# Refined design

Our Take Off adjustable desks collection: a refined design combining aesthetics, ergonomics, and high quality for impeccable furniture.

# Ingenuity

Our adjustable desks optimize your workspace with a proven height adjustment mechanism, practical storage options, and storage-supported panels available in a variety of finishes. Hasslefree cable management for electrical and communication wiring is made possible through multiple designated wire troughs and channels.