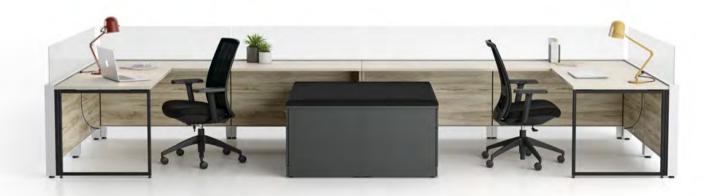

# A solution for open spaces

Axel workstation and multimedia meeting room with laminate tiles.

Workstations with laminate panels, straight profile leg and glass privacy screens inserted into the structure.

# A solution for open spaces

Combined workstations: individual workstation and collaborative space. Open frame with rounded shelves.

Workstations with laminate panels and laminate tiles pavilions.

# A solution for open spaces

120-degree workstations.

Individual workstation with acoustic fabric tiles.

# A solution for open spaces

Axel workstations with adjustable tables and surface multi-outlets to create nomadic workstations.

Axel lounge pavilion.