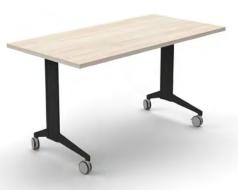

# Refined design

Our Take Off adjustable desks collection: a refined design combining aesthetics, ergonomics, and high quality for impeccable furniture.

# Ingenuity

Our adjustable desks optimize your workspace with a proven height adjustment mechanism, practical storage options, and storage-supported panels available in a variety of finishes. Hasslefree cable management for electrical and communication wiring is made possible through multiple designated wire troughs and channels.

#### Digital keypad

Multifunctional digital keypad for a surface adjustment range between 26 1/8" and 47 1/2" in height. Programming up to four positions is possible