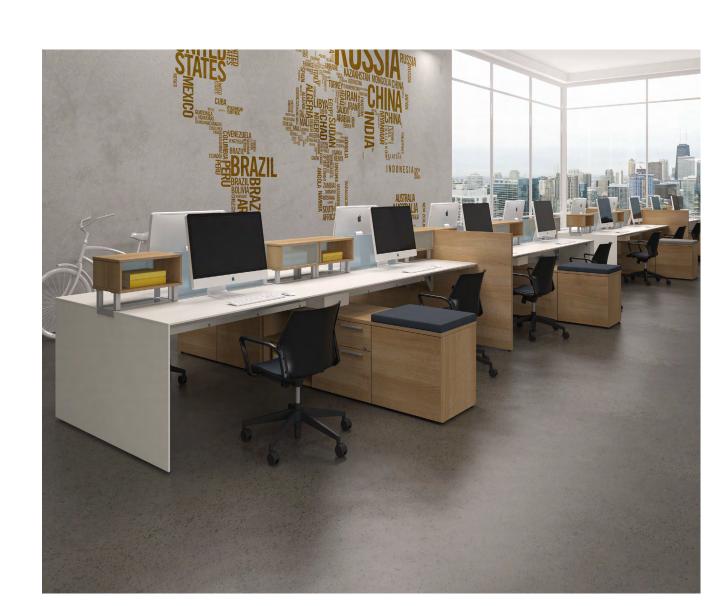

C.I.T.É.: sleek, contemporary, aesthetic, functional! More than a furniture system, it is the embodiment of versatility. Brainstorming sessions, project planning, information sharing, individual tasking and conceptualizing: C.I.T.É. modules lend themselves to the configuration of customized workstations providing both the collegiality and privacy your staff requires to deliver peak performance at any given time.

Adapting to current, evolving and emerging needs, the C.I.T.É. collection is produced from quality materials certified to GreenGuard Gold standards and referenced by the LEED building rating system. Beyond the modern, slightly edgy urban feel conferred by the use of translucent acrylic elements and aluminum accents lies a collection designed in keeping with the latest BIFMA standards for benching furniture systems.

#### Connected by design

Team building and human interaction emerge as the core values of the creative process behind the C.I.T.É. collection. Distinguished by modular components with all required electrical access and storage capabilities, this system can be assembled, disassembled and reassembled into individual workstations, interactive team environments, workshop or meeting venues, as needed, with no loss of structural or visual integrity. C.I.T.É., where people and environments connect!