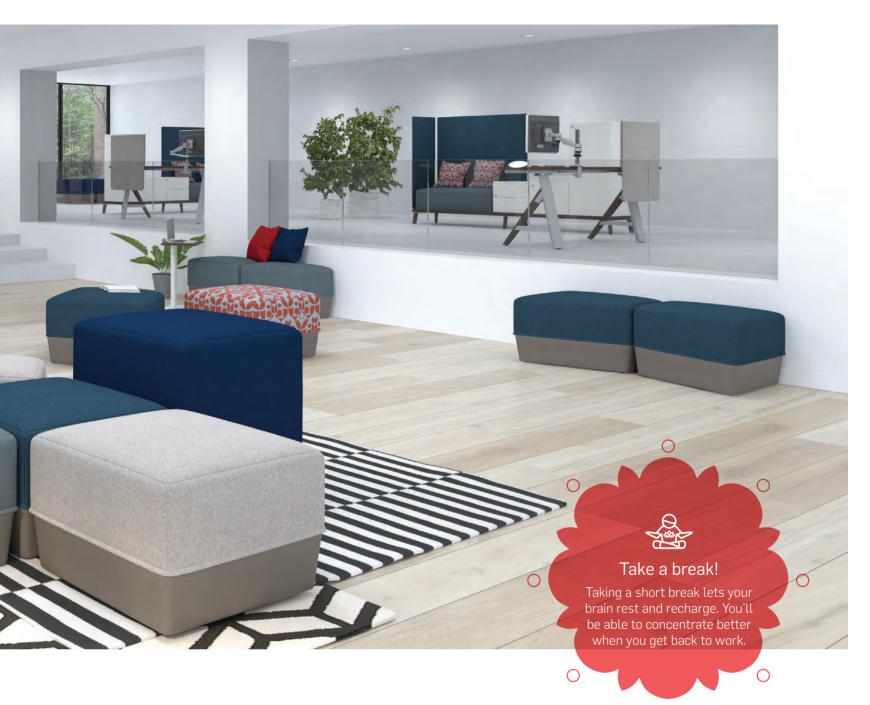

#### Collaborative space

Focused on well-being in the workplace, the STAD collection meets the many needs of open-plan offices, with perfectly integrated collaborative and meeting areas. Shared work surfaces (with asymmetrical lines that foster discussion), shared storage systems and lockers have been added. Airy, well-thought-out and highly functional, STAD creates a mainly open workspace that is conducive to teamwork and communication.

## The art of living at the office

More than just office furniture, the STAD collection is a professional lifestyle. The countless configurations adapt to every environment and to users' day-to-day needs. The components can be reconfigured time and again, with adjustable tables, modular soft seating and poufs for greater comfort and better posture.

Fabric screens, cushions and poufs also optimize comfort and well-being, making the space feel like home.