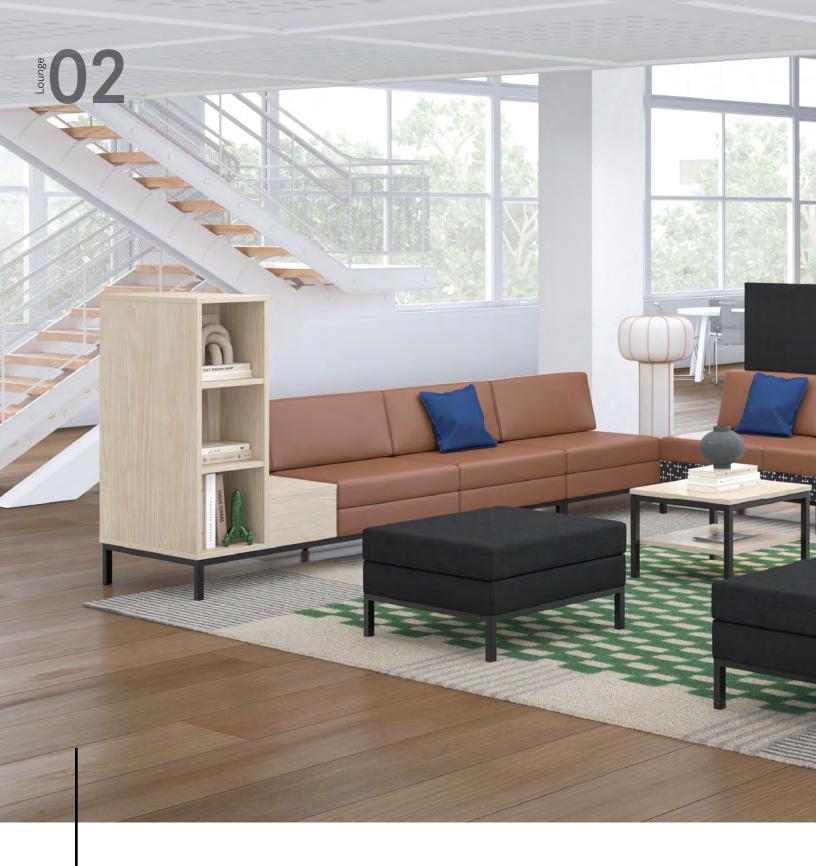

By adding armchairs, bookcases, and storage modules onto single, double, or triple metal bases, you can seamlessly create dynamic setups ranging from traditional lounge areas to hybrid or collaborative spaces. Experience the ultimate flexibility with Cube 300!

Ponuse 4

The perfect lounge furniture plays a pivotal role in offices spaces, highlighting the importance of designated breakout spaces. With appealing aesthetics and easy configuration, Cube 300 stands out as a highly versatile collection, providing all the essentials to craft inviting and comfortable lounge spaces.

Enhance your Cube 300 setups by incorporating felt or fabric privacy screens. For optimal comfort, ergonomy, and flexibility, consider integrating electrical modules.

Whether taking a breather from their desk or aiming to immerse themselves in focused work while lounging, keep your belongings in proximity thanks to our thoughtful storage options!