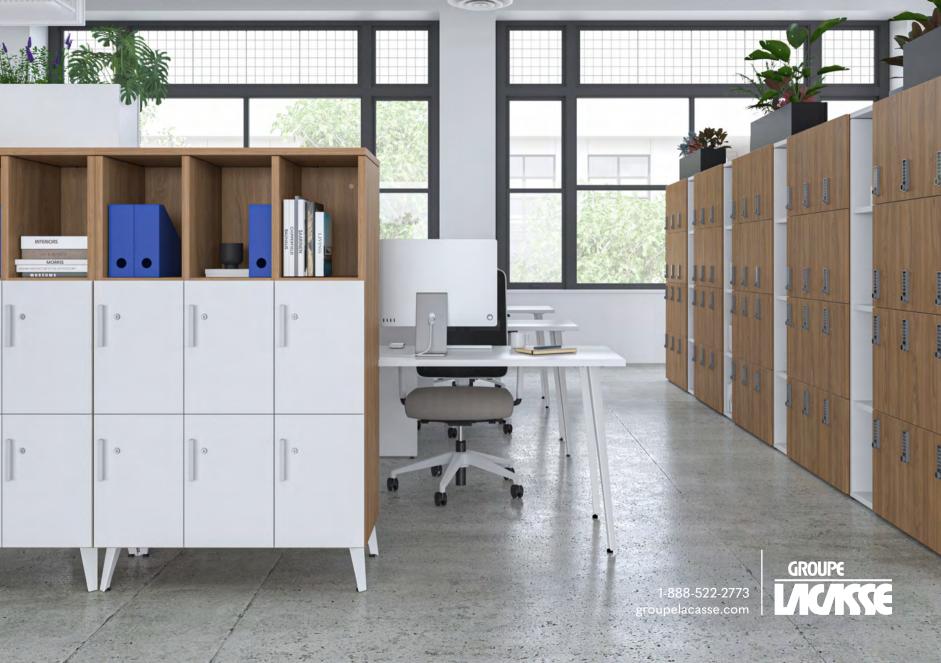

ur workspaces! Whether it's a dedicated storage room you need or space dividers, Co.Lok addresses the needs of today's office workers by allowing a personalisation of lockers with a handful of skus!





Co.Lok's simple, yet complete, offering allows you to choose from open/closed lockers as well as a different number of locks, doors, and sizes to customize your storage needs.



#### Functionality meets great design!

All lockers can be used 360 degrees, allowing greater integration in any work setting. In high collaborative spaces, you can even choose the add-on whiteboard back to increase communication in your team! If you prefer a more seamless integration, you can opt for the add-on back for better finish. Both options allow a smart integration of the product in open spaces.













Whether for the most formal of meetings, a spontaneous sit and chat, or a presentation that's just been added to the schedule, QUORUM MULTICONFERENCE collection can be tailored to any situation and to new approaches to holding meetings. The collection will impress you with its sophisticated look, its ingenious design and its smart integration of technology.







"Amazing" is, in fact the best way to describe the astonishing long QUORUM MULTICONFERENCE tables. They look like they're floating in the air! Modern and graceful, they are mounted on aluminum beams which allow for a maximum of space under the work surface and between bases. You'll be comfortable sitting for quite a while.

Psst! Did you notice the elegant combination of metal and natural wood for the bases of the Tria tables