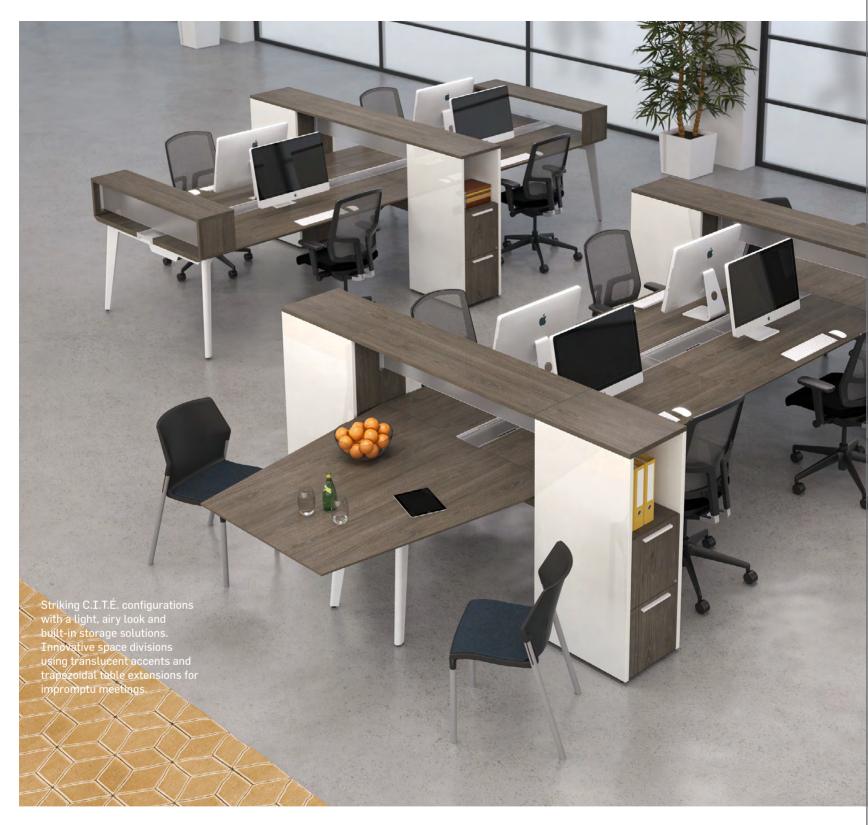

## Innately innovative

Interaction, conversation, creation: Groupe Lacasse developed the C.I.T.É. collection as an ever-evolving solution to your organization's multifaceted needs. Integrating a wide range of innovative details, thermofused materials of superior quality, and the latest technologies in the field, it has been designed to deliver more than 25 years of flexibility and functionality!

Sleek C.I.T.É. wall system in Grigio finish with translucent acrylic Sky accents, surface-mounted felt screen and optional white *Montreal* metal legs.

- 1 Moveable individual storage module with optional backing (translucent, laminate, tackboard or white board).
- 2 Translucent acrylic privacy screens also available in felt or fabric.
- 3 Optional surface modules providing quick and easy access to power and USB outlets.
- 4 Trendy angular *Montreal* metal leg option.
- 5 Innovative surface-mounted tackable felt screens defining space.