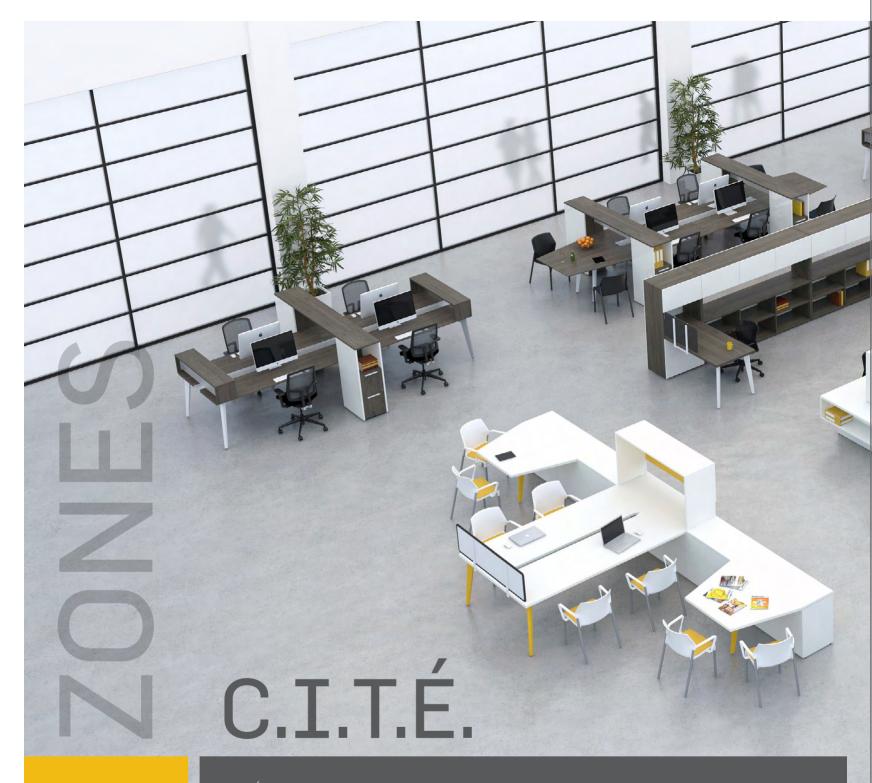

Creative C.I.T.É. configuration in Snow finish, with large felt screen and yellow *Montreal* metal legs. IO seating by United Chair.