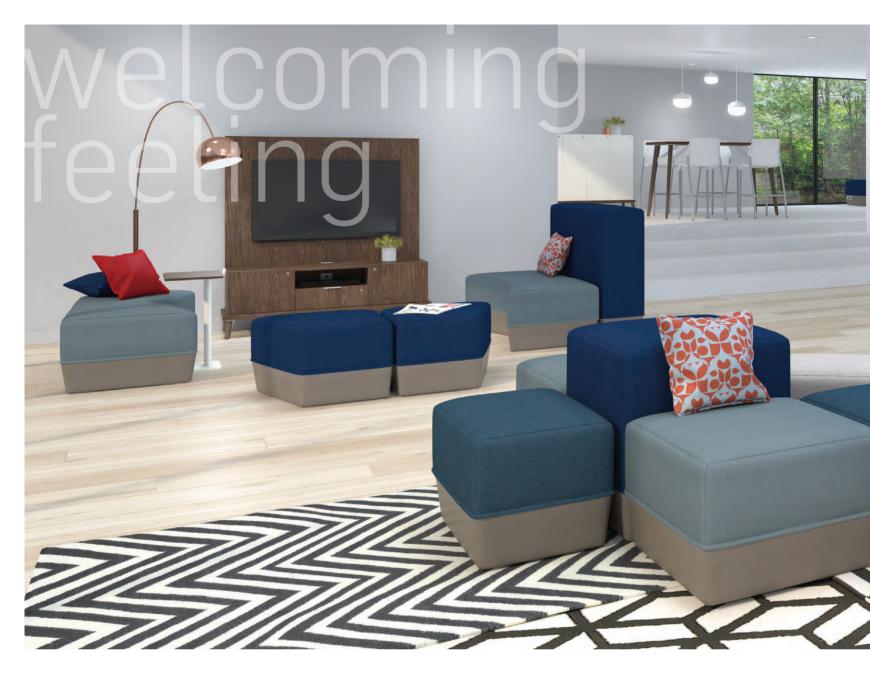

#### Collaborative space

Focused on well-being in the workplace, the STAD collection meets the many needs of open-plan offices, with perfectly integrated collaborative and meeting areas. Shared work surfaces (with asymmetrical lines that foster discussion), shared storage systems and lockers have been added. Airy, well-thought-out and highly functional, STAD creates a mainly open workspace that is conducive to teamwork and communication.

## The art of living at the office

More than just office furniture, the STAD collection is a professional lifestyle. The countless configurations adapt to every environment and to users' day-to-day needs. The components can be reconfigured time and again, with adjustable tables, modular soft seating and poufs for greater comfort and better posture.

Fabric screens, cushions and poufs also optimize comfort and well-being, making the space feel like home.