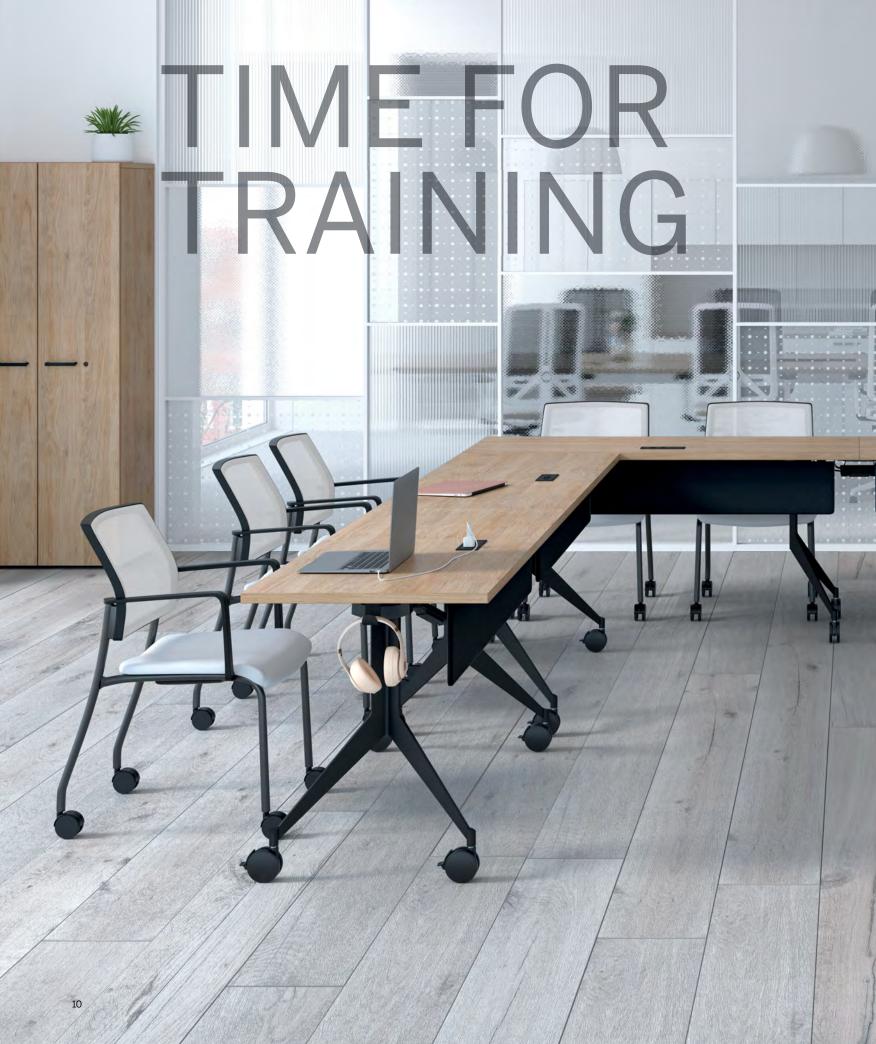

#### Collaborative space

Focused on well-being in the workplace, the STAD collection meets the many needs of open-plan offices, with perfectly integrated collaborative and meeting areas. Shared work surfaces (with asymmetrical lines that foster discussion), shared storage systems and lockers have been added. Airy, well-thought-out and highly functional, STAD creates a mainly open workspace that is conducive to teamwork and communication.

## The art of living at the office

More than just office furniture, the STAD collection is a professional lifestyle. The countless configurations adapt to every environment and to users' day-to-day needs. The components can be reconfigured time and again, with adjustable tables, modular soft seating and poufs for greater comfort and better posture.