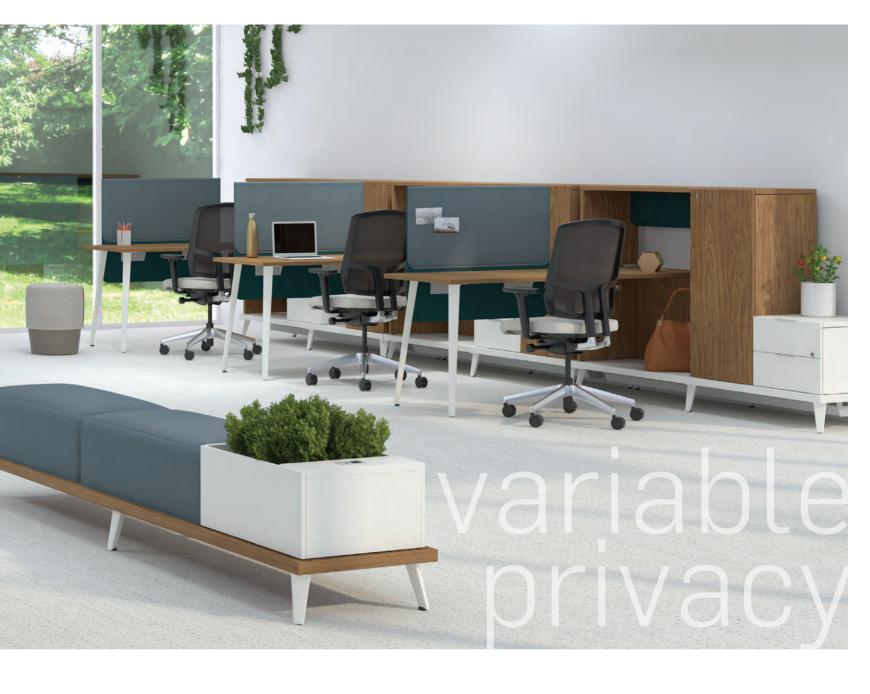

#### Collaborative space

Focused on well-being in the workplace, the STAD collection meets the many needs of open-plan offices, with perfectly integrated collaborative and meeting areas. Shared work surfaces (with asymmetrical lines that foster discussion), shared storage systems and lockers have been added. Airy, well-thought-out and highly functional, STAD creates a mainly open workspace that is conducive to teamwork and communication.

## The art of living at the office

More than just office furniture, the STAD collection is a professional lifestyle. The countless configurations adapt to every environment and to users' day-to-day needs. The components can be reconfigured time and again, with adjustable tables, modular soft seating and poufs for greater comfort and better posture.

#### Privacy, please!

Anticipating market expectations, Groupe Lacasse designed the STAD collection with user comfort in mind. When a project requires concentration and planning, the components provide all the privacy needed.

Fabric screens, cushions and poufs also optimize comfort and well-being, making the space feel like home.