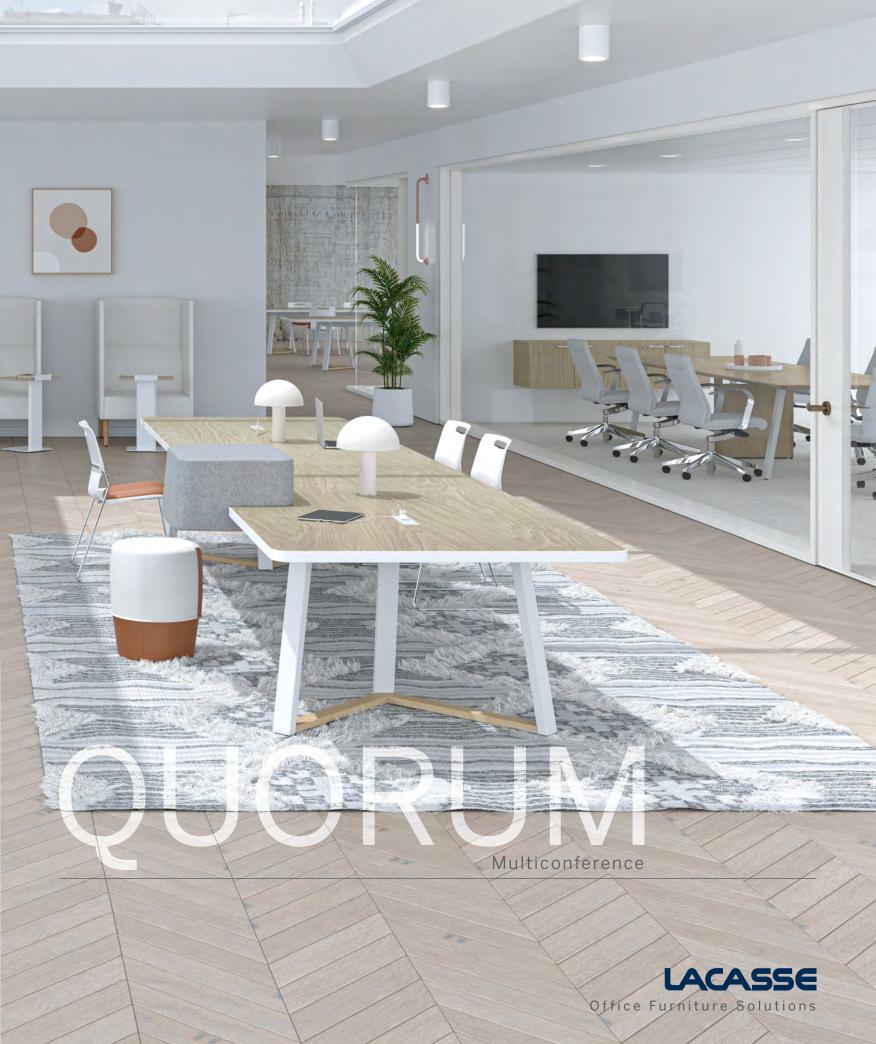

Whether for the most formal of meetings, a spontaneous sit and chat, or a presentation that's just been added to the schedule, QUORUM MULTICONFERENCE collection can be tailored to any situation and to new approaches to holding meetings. The collection will impress you with its sophisticated look, its ingenious design and its smart integration of technology.

"Amazing" is, in fact the best way to describe the astonishing long QUORUM MULTICONFERENCE tables. They look like they're floating in the air! Modern and graceful, they are mounted on aluminum beams which allow for a maximum of space under the work surface and between bases. You'll be comfortable sitting for quite a while.

Psst! Did you notice the elegant combination of metal and natural wood for the bases of the Tria tables?

Design meets technology. No need to look for cables, they're entirely integrated into the table's architecture. USB and USB-C ports as well as electrical receptacles, whatever you need: get plugged in, in a flash!

Need to stretch your legs? Have a meeting standing up, using our electrically-powered adjustable-height tables!