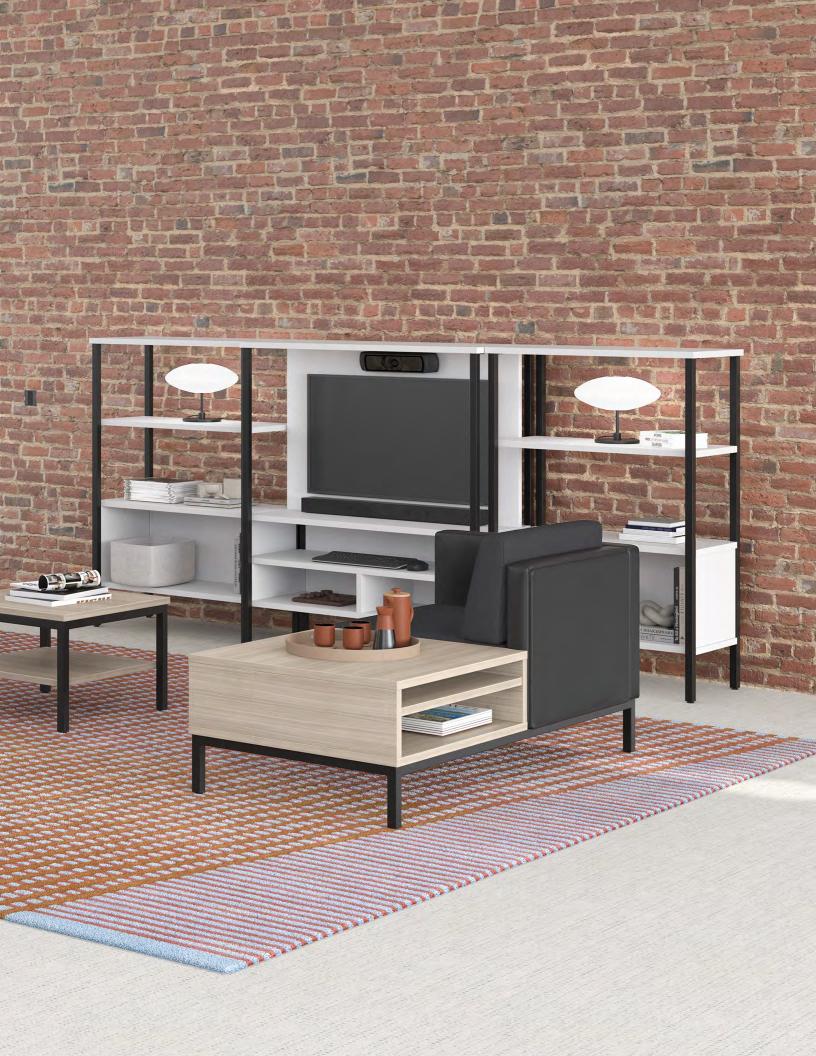

- 2 back heights.
- Upright back lock.
- Integrated lumbar support.
- 3 base options.

Cube 300 is the essential collection for creating well-designed spaces thanks to its exceptional quality and timeless design!

By adding armchairs, bookcases, and storage modules onto single, double, or triple metal bases, you can seamlessly create dynamic setups ranging from traditional lounge areas to hybrid or collaborative spaces. Experience the ultimate flexibility with Cube 300!

Ponuse 4

The perfect lounge furniture plays a pivotal role in offices spaces, highlighting the importance of designated breakout spaces. With appealing aesthetics and easy configuration, Cube 300 stands out as a highly versatile collection, providing all the essentials to craft inviting and comfortable lounge spaces.