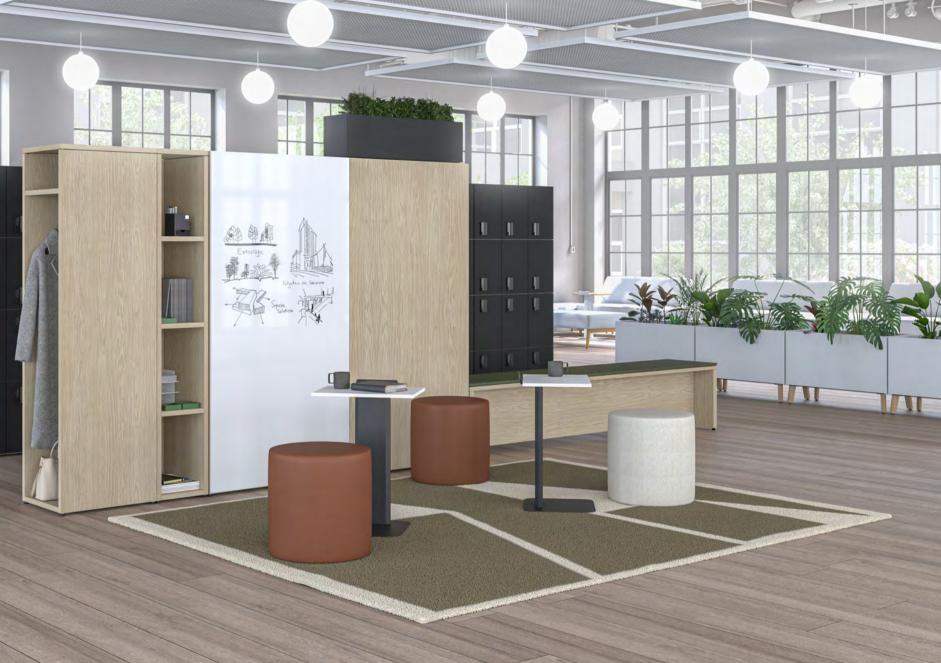

#### Collaborative space

Focused on well-being in the workplace, the STAD collection meets the many needs of open-plan offices, with perfectly integrated collaborative and meeting areas. Shared work surfaces (with asymmetrical lines that foster discussion), shared storage systems and lockers have been added. Airy, well-thought-out and highly functional, STAD creates a mainly open workspace that is conducive to teamwork and communication.

## The art of living at the office

More than just office furniture, the STAD collection is a professional lifestyle. The countless configurations adapt to every environment and to users' day-to-day needs. The components can be reconfigured time and again, with adjustable tables, modular soft seating and poufs for greater comfort and better posture.

#### Privacy, please!

Anticipating market expectations, Groupe Lacasse designed the STAD collection with user comfort in mind. When a project requires concentration and planning, the components provide all the privacy needed.

Fabric screens, cushions and poufs also optimize comfort and well-being, making the space feel like home.