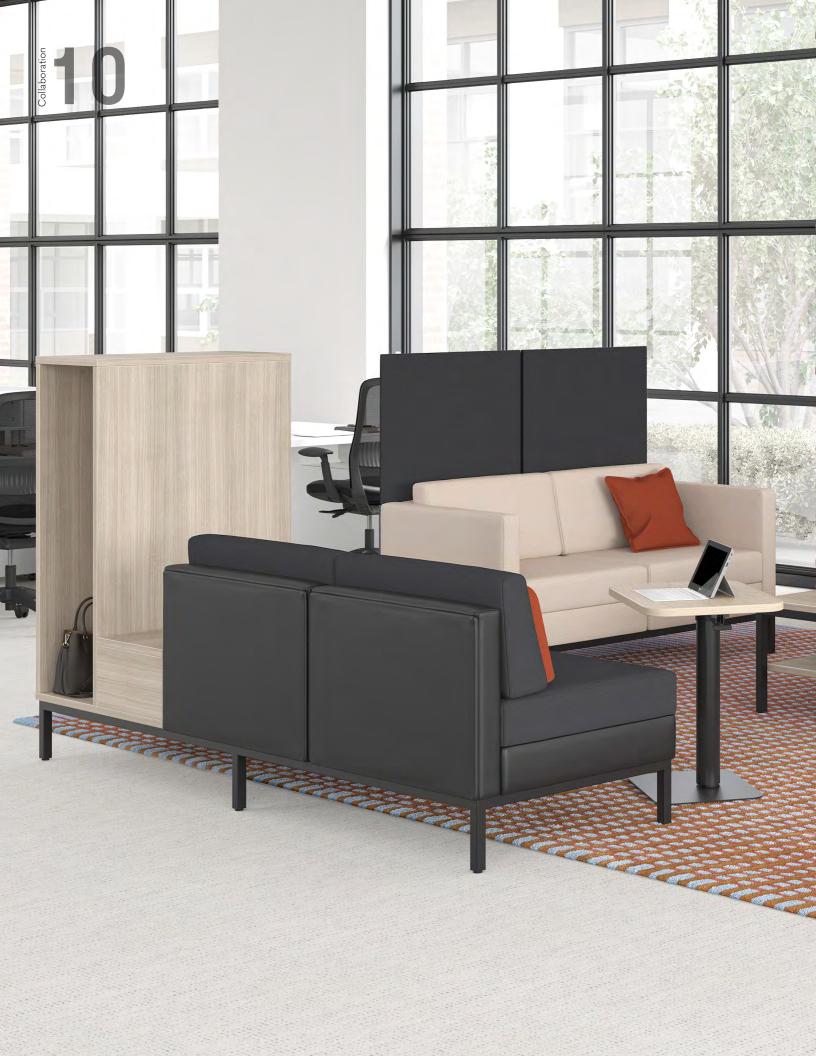

- 2 back heights.
- Upright back lock.
- Integrated lumbar support.
- 3 base options.

Cube 300 is the essential collection for creating well-designed spaces thanks to its exceptional quality and timeless design!

By adding armchairs, bookcases, and storage modules onto single, double, or triple metal bases, you can seamlessly create dynamic setups ranging from traditional lounge areas to hybrid or collaborative spaces. Experience the ultimate flexibility with Cube 300!

Ponuse 4

The perfect lounge furniture plays a pivotal role in offices spaces, highlighting the importance of designated breakout spaces. With appealing aesthetics and easy configuration, Cube 300 stands out as a highly versatile collection, providing all the essentials to craft inviting and comfortable lounge spaces.