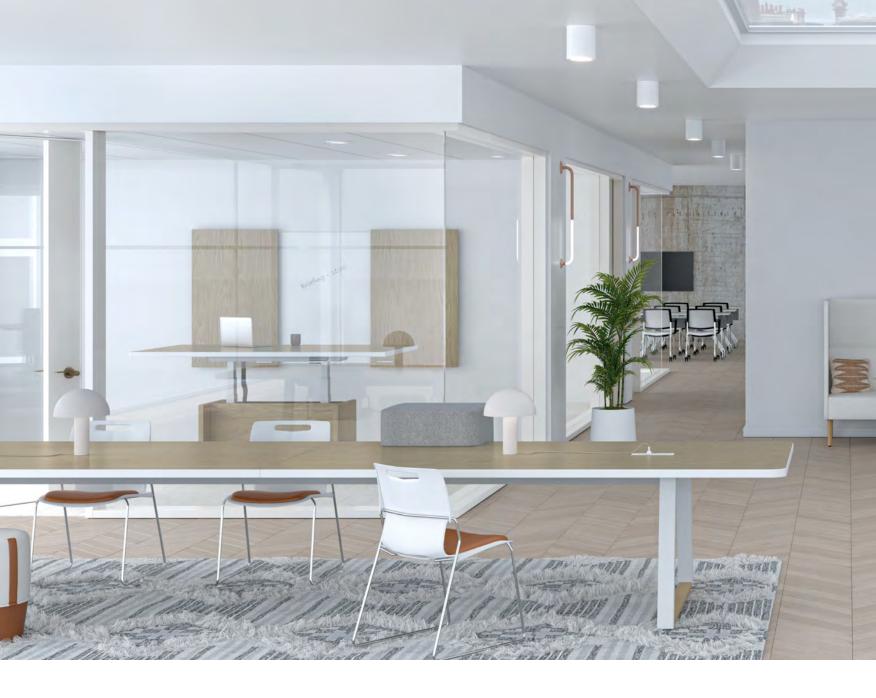

#### **Category 6 - Collaborative Products**

- QUORUM
- STAD
- HIP HOP
- PILO
- IO
- PAPILLON
- CUBE300
- CUBE200
- POUF

LACASSE
Office Furniture Solutions

 $\begin{array}{c} C.\,I.\,T.\,\acute{E}\,. \end{array}$  Office Furniture System

C.I.T.É.: sleek, contemporary, aesthetic, functional! More than a furniture system, it is the embodiment of versatility. Brainstorming sessions, project planning, information sharing, individual tasking and conceptualizing: C.I.T.É. modules lend themselves to the configuration of customized workstations providing both the collegiality and privacy your staff requires to deliver peak performance at any given time.

Adapting to current, evolving and emerging needs, the C.I.T.É. collection is produced from quality materials certified to GreenGuard Gold standards and referenced by the LEED building rating system. Beyond the modern, slightly edgy urban feel conferred by the use of translucent acrylic elements and aluminum accents lies a collection designed in keeping with the latest BIFMA standards for benching furniture systems.

#### Connected by design

Team building and human interaction emerge as the core values of the creative process behind the C.I.T.É. collection. Distinguished by modular components with all required electrical access and storage capabilities, this system can be assembled, disassembled and reassembled into individual workstations, interactive team environments, workshop or meeting venues, as needed, with no loss of structural or visual integrity. C.I.T.É., where people and environments connect!