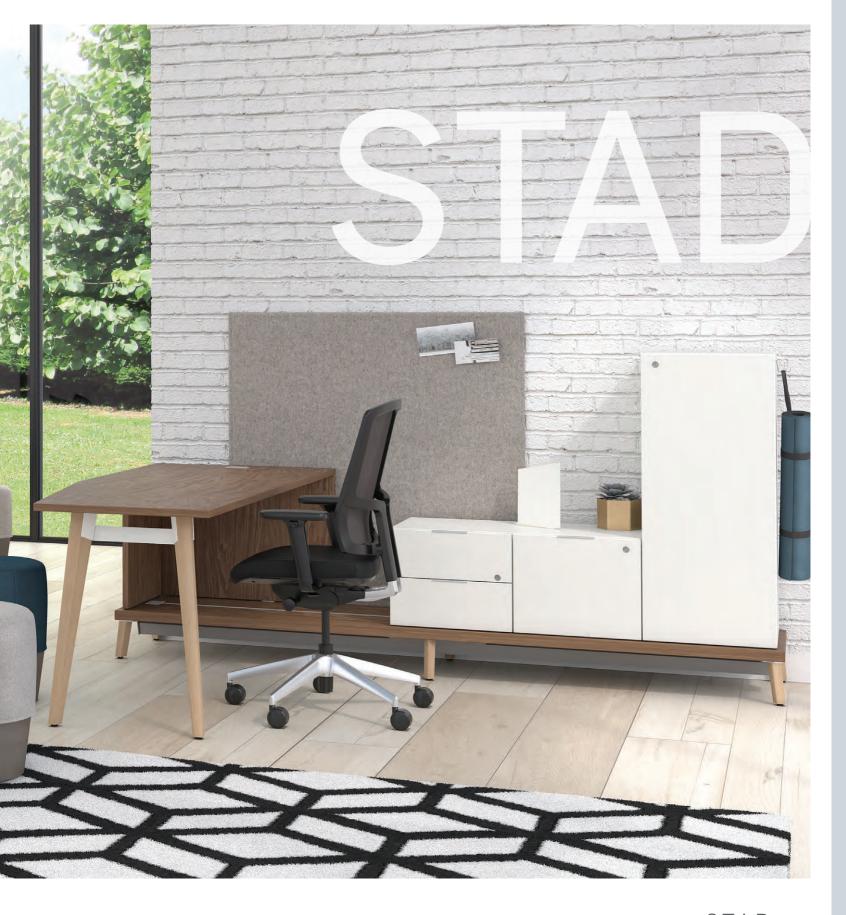

#### Collaborative space

Focused on well-being in the workplace, the STAD collection meets the many needs of open-plan offices, with perfectly integrated collaborative and meeting areas. Shared work surfaces (with asymmetrical lines that foster discussion), shared storage systems and lockers have been added. Airy, well-thought-out and highly functional, STAD creates a mainly open workspace that is conducive to teamwork and communication.

## The art of living at the office

More than just office furniture, the STAD collection is a professional lifestyle. The countless configurations adapt to every environment and to users' day-to-day needs. The components can be reconfigured time and again, with adjustable tables, modular soft seating and poufs for greater comfort and better posture.

#### Privacy, please!

Anticipating market expectations, Groupe Lacasse designed the STAD collection with user comfort in mind. When a project requires concentration and planning, the components provide all the privacy needed.

Fabric screens, cushions and poufs also optimize comfort and well-being, making the space feel like home.