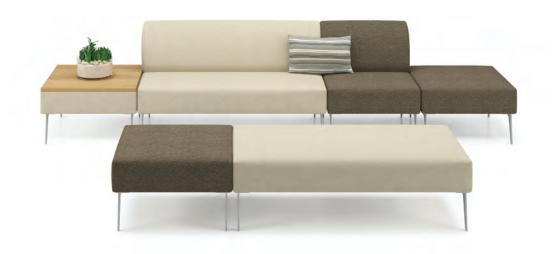

#### Collaborative space

Focused on well-being in the workplace, the STAD collection meets the many needs of open-plan offices, with perfectly integrated collaborative and meeting areas. Shared work surfaces (with asymmetrical lines that foster discussion), shared storage systems and lockers have been added. Airy, well-thought-out and highly functional, STAD creates a mainly open workspace that is conducive to teamwork and communication.

## The art of living at the office

More than just office furniture, the STAD collection is a professional lifestyle. The countless configurations adapt to every environment and to users' day-to-day needs. The components can be reconfigured time and again, with adjustable tables, modular soft seating and poufs for greater comfort and better posture.

Made with high-quality raw materials (wood, metal, textile and laminate), this collection brings nature into the office, for a calm, vibrant atmosphere.

#### Privacy, please!

Anticipating market expectations, Groupe Lacasse designed the STAD collection with user comfort in mind. When a project requires concentration and planning, the components provide all the privacy needed.

Fabric screens, cushions and poufs also optimize comfort and well-being, making the space feel like home.