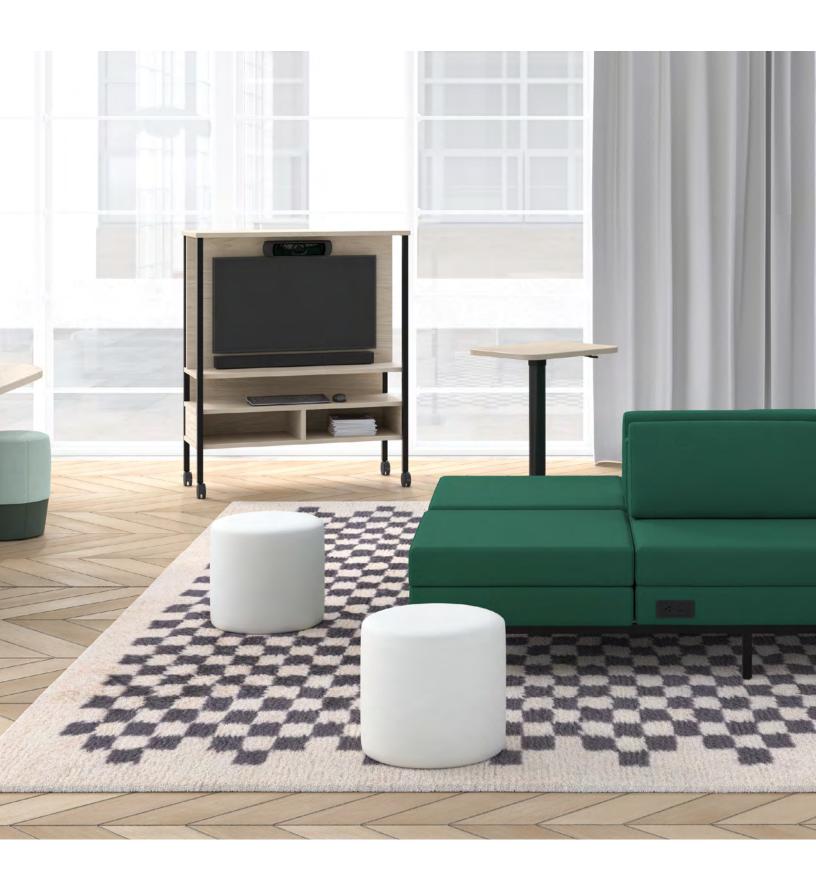

- 2 back heights.
- Upright back lock.
- Integrated lumbar support.
- 3 base options.

Cube 300 is the essential collection for creating well-designed spaces thanks to its exceptional quality and timeless design!

By adding armchairs, bookcases, and storage modules onto single, double, or triple metal bases, you can seamlessly create dynamic setups ranging from traditional lounge areas to hybrid or collaborative spaces. Experience the ultimate flexibility with Cube 300!

Ponuse 4

The perfect lounge furniture plays a pivotal role in offices spaces, highlighting the importance of designated breakout spaces. With appealing aesthetics and easy configuration, Cube 300 stands out as a highly versatile collection, providing all the essentials to craft inviting and comfortable lounge spaces.

Enhance your Cube 300 setups by incorporating felt or fabric privacy screens. For optimal comfort, ergonomy, and flexibility, consider integrating electrical modules.

Whether taking a breather from their desk or aiming to immerse themselves in focused work while lounging, keep your belongings in proximity thanks to our thoughtful storage options!