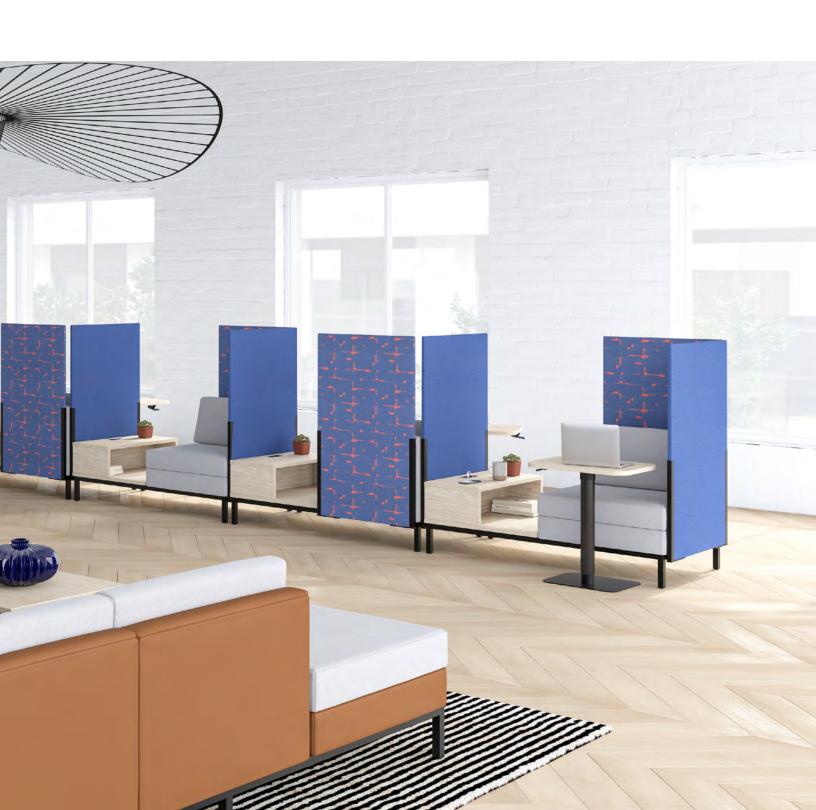

#### Collaborative space

Focused on well-being in the workplace, the STAD collection meets the many needs of open-plan offices, with perfectly integrated collaborative and meeting areas. Shared work surfaces (with asymmetrical lines that foster discussion), shared storage systems and lockers have been added. Airy, well-thought-out and highly functional, STAD creates a mainly open workspace that is conducive to teamwork and communication.

## The art of living at the office

More than just office furniture, the STAD collection is a professional lifestyle. The countless configurations adapt to every environment and to users' day-to-day needs. The components can be reconfigured time and again, with adjustable tables, modular soft seating and poufs for greater comfort and better posture.

Made with high-quality raw materials (wood, metal, textile and laminate), this collection brings nature into the office, for a calm, vibrant atmosphere.

#### Privacy, please!

Anticipating market expectations, Groupe Lacasse designed the STAD collection with user comfort in mind. When a project requires concentration and planning, the components provide all the privacy needed.

Fabric screens, cushions and poufs also optimize comfort and well-being, making the space feel like home.