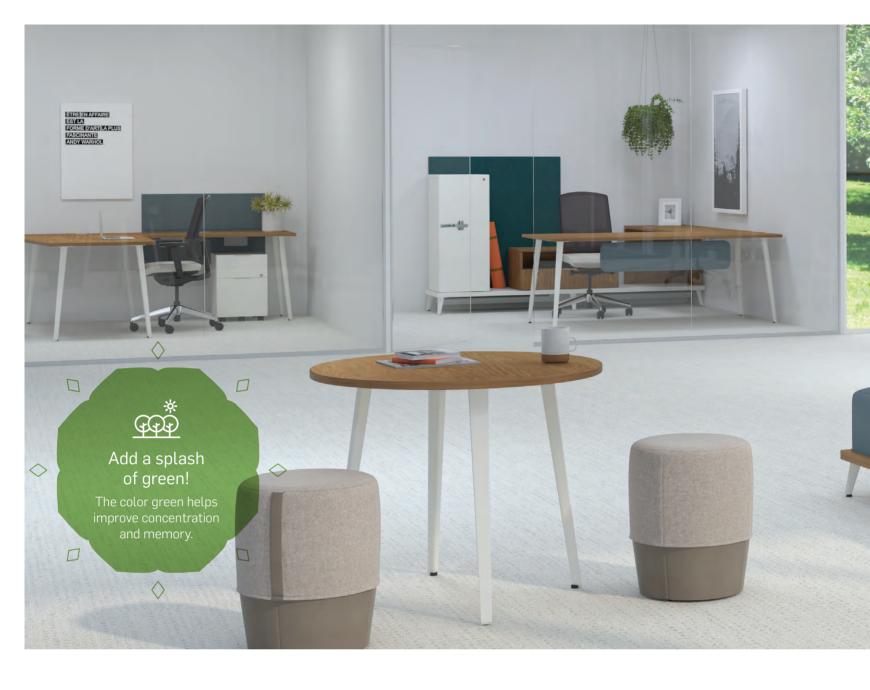

#### Collaborative space

Focused on well-being in the workplace, the STAD collection meets the many needs of open-plan offices, with perfectly integrated collaborative and meeting areas. Shared work surfaces (with asymmetrical lines that foster discussion), shared storage systems and lockers have been added. Airy, well-thought-out and highly functional, STAD creates a mainly open workspace that is conducive to teamwork and communication.

## The art of living at the office

More than just office furniture, the STAD collection is a professional lifestyle. The countless configurations adapt to every environment and to users' day-to-day needs. The components can be reconfigured time and again, with adjustable tables, modular soft seating and poufs for greater comfort and better posture.

Made with high-quality raw materials (wood, metal, textile and laminate), this collection brings nature into the office, for a calm, vibrant atmosphere.

#### Privacy, please!

Anticipating market expectations, Groupe Lacasse designed the STAD collection with user comfort in mind. When a project requires concentration and planning, the components provide all the privacy needed.

Fabric screens, cushions and poufs also optimize comfort and well-being, making the space feel like home.