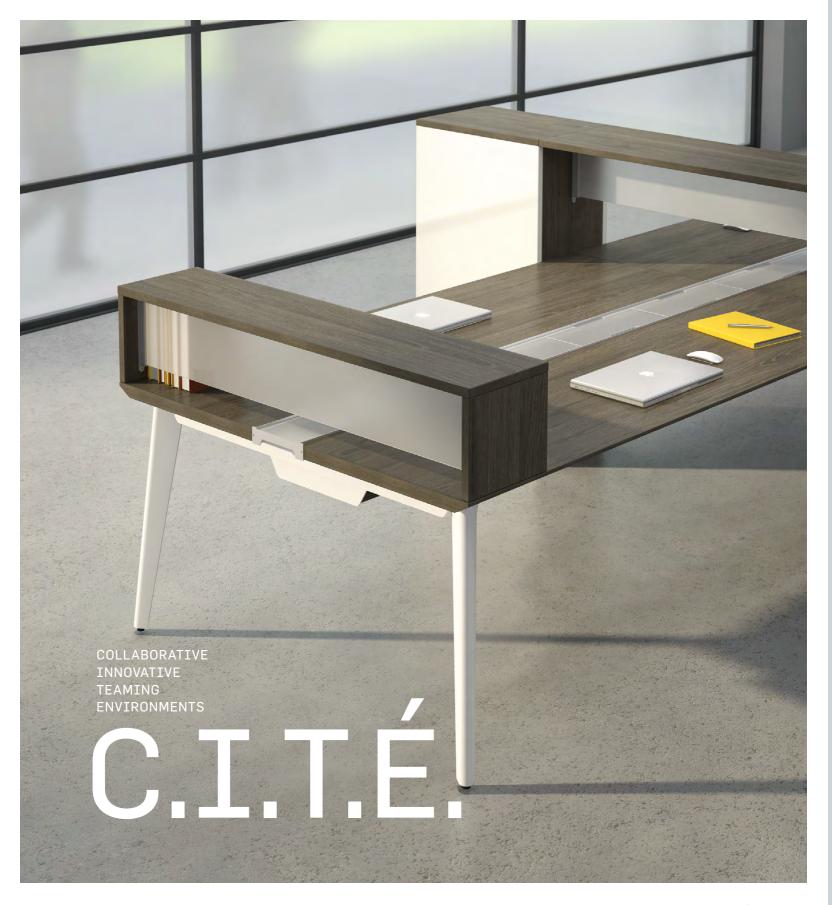

Touchdown station for 4 in Tuscany Walnut and Snow finishes with translucent acrylic *New York* base. IO seating by United Chair.

- 1 Electrical and communications center raceway with translucent Sky covers.
- 2 Wire management base with lockable hinged door.
- **3** Spacious center raceway accommodating all types of electrical and communication plug-ins required by users. The electrical system is easy to install, adapt and reconfigure.
- 4 Chicago metal leg option available in Silver or White.