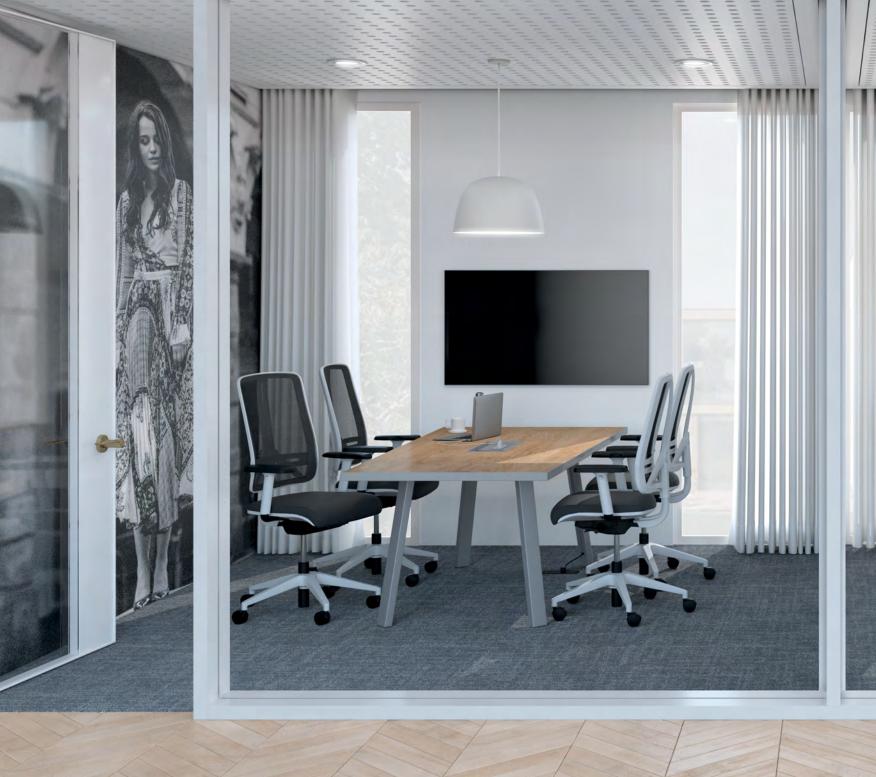

Whether for the most formal of meetings, a spontaneous sit and chat, or a presentation that's just been added to the schedule, QUORUM MULTICONFERENCE collection can be tailored to any situation and to new approaches to holding meetings. The collection will impress you with its sophisticated look, its ingenious design and its smart integration of technology.

"Amazing" is, in fact the best way to describe the astonishing long QUORUM MULTICONFERENCE tables. They look like they're floating in the air! Modern and graceful, they are mounted on aluminum beams which allow for a maximum of space under the work surface and between bases. You'll be comfortable sitting for quite a while.