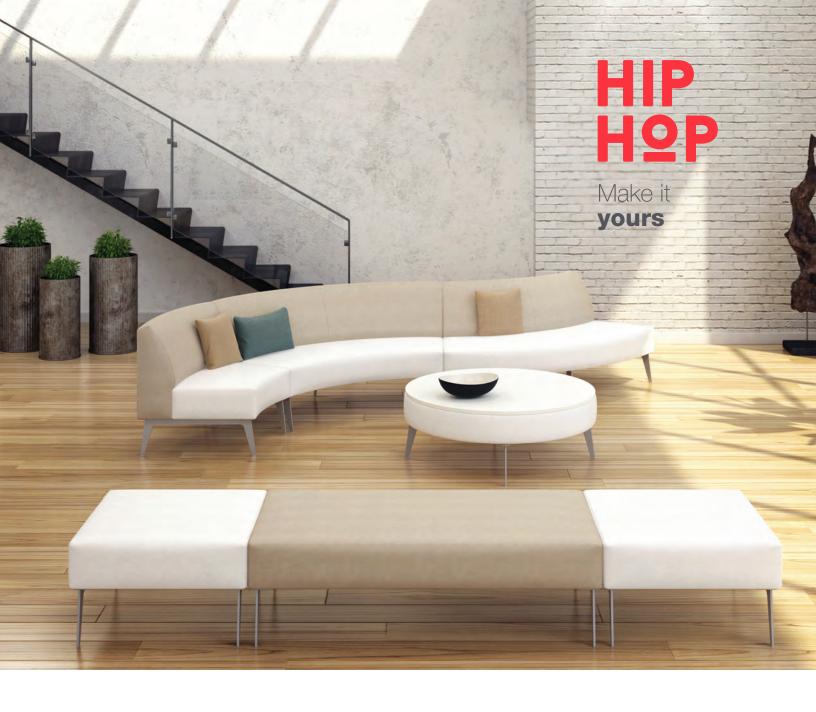

### HIP HQP

### A COHESIVE MIX AND MATCH COLLECTION

With clean lines perfectly suited to any type of environment, HIP HOP lets you create inviting and personalized configurations. Combine rectangular, square, curved and round elements to meet your needs and reinvent your spaces.

This modern collection easily adapts to any *décor* thanks to its extensive selection of laminate finishes and upholstery choices. For an endless source of inspired combinations!

Transform a cultural space into a comfortable area for learning and discussion.

### Modularity Geometry

From lobby to lounge areas, the HIP HOP collection sets the tone for work and relaxation.

### Make it yours