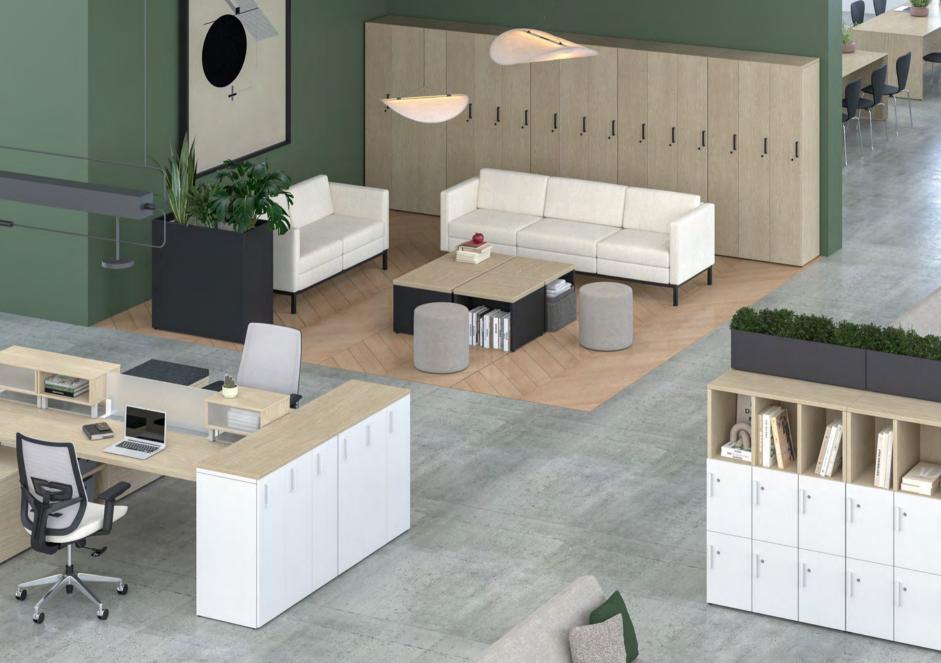

- 2 back heights.
- Upright back lock.
- Integrated lumbar support.
- 3 base options.

Cube 300 is the essential collection for creating well-designed spaces thanks to its exceptional quality and timeless design!

By adding armchairs, bookcases, and storage modules onto single, double, or triple metal bases, you can seamlessly create dynamic setups ranging from traditional lounge areas to hybrid or collaborative spaces. Experience the ultimate flexibility with Cube 300!

Ponuse 4

The perfect lounge furniture plays a pivotal role in offices spaces, highlighting the importance of designated breakout spaces. With appealing aesthetics and easy configuration, Cube 300 stands out as a highly versatile collection, providing all the essentials to craft inviting and comfortable lounge spaces.

Enhance your Cube 300 setups by incorporating felt or fabric privacy screens. For optimal comfort, ergonomy, and flexibility, consider integrating electrical modules.

Whether taking a breather from their desk or aiming to immerse themselves in focused work while lounging, keep your belongings in proximity thanks to our thoughtful storage options!

In today's dynamic work environments, meetings are evolving. They're becoming more informal, collaborative, and often happening in smaller, flexible spaces. Cube 300 is designed to enhance team dynamics with its effortless setup and versatile configurations.

Whether it's a quick brainstorming session or a lively discussion, Cube 300 offers multimedia modules and height-adjustable occasional tables to keep the momentum going.

1-888-522-2773 groupelacasse.com