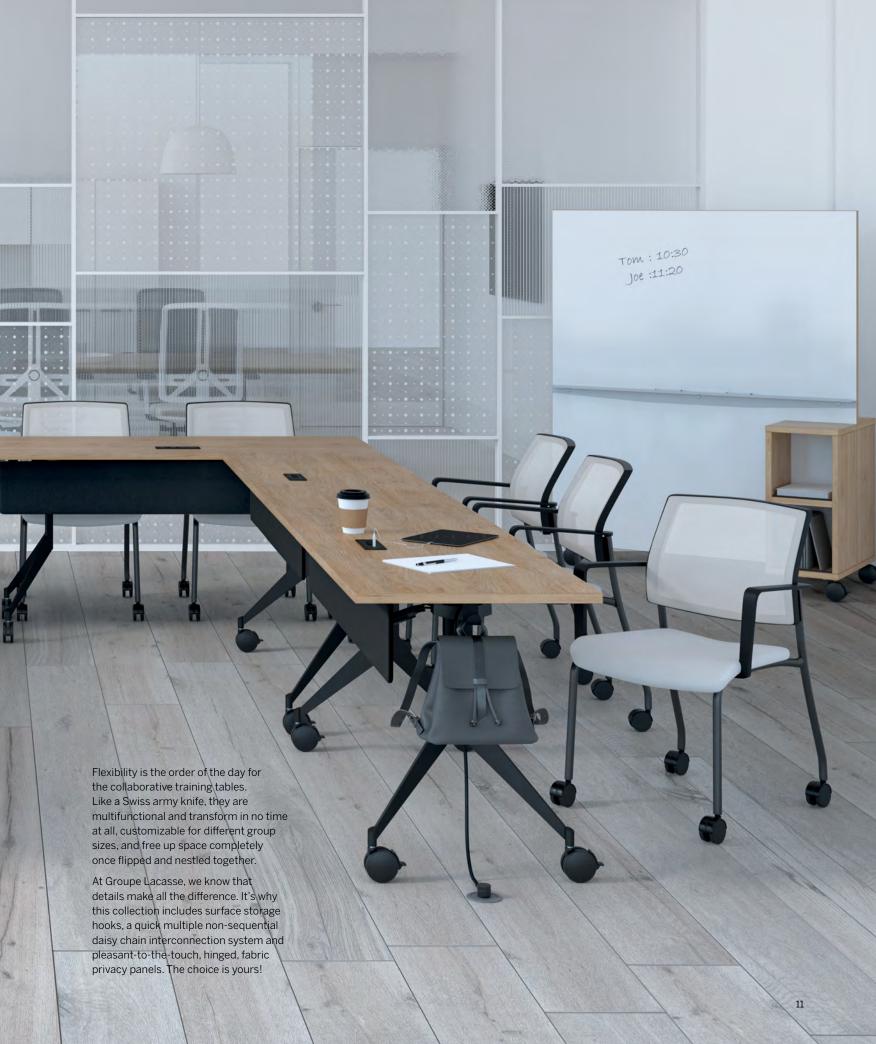

#### Collaborative space

Focused on well-being in the workplace, the STAD collection meets the many needs of open-plan offices, with perfectly integrated collaborative and meeting areas. Shared work surfaces (with asymmetrical lines that foster discussion), shared storage systems and lockers have been added. Airy, well-thought-out and highly functional, STAD creates a mainly open workspace that is conducive to teamwork and communication.

## The art of living at the office

More than just office furniture, the STAD collection is a professional lifestyle. The countless configurations adapt to every environment and to users' day-to-day needs. The components can be reconfigured time and again, with adjustable tables, modular soft seating and poufs for greater comfort and better posture.

#### Privacy, please!

Anticipating market expectations, Groupe Lacasse designed the STAD collection with user comfort in mind. When a project requires concentration and planning, the components provide all the privacy needed.

Fabric screens, cushions and poufs also optimize comfort and well-being, making the space feel like home.