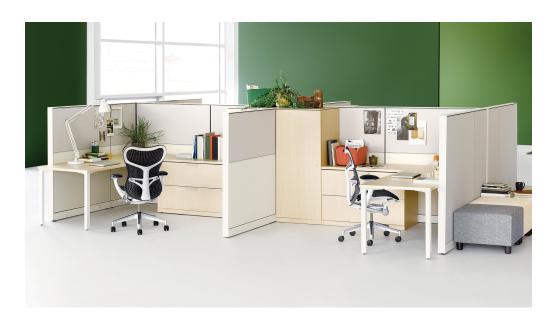

#### **Category 3 - Filing and Storage Products**

- Ambit Personal Storage and suspended storage
- Tu Metal Pedestal, lateral file, lateral bookcases, personal tower, slide out
- Tu Wood Pedestal, lateral file, lateral bookcases storage
- Canvas Office Landscape Storage Wood
- Canvas Office Landscape Storage Hutch
- Tu Metal Personal Tower Storage
- Tu wood Personal Tower storage
- Tu wood slide out tower storage
- Tu metal lateral unit + stackable storage
- Tu Metal Wordrobe
- Tu wood wordrobe

## **Category 3 - Filing and Storage Products**

Tu Storage

**Ambit Storage** 

**Canvas Storage** 