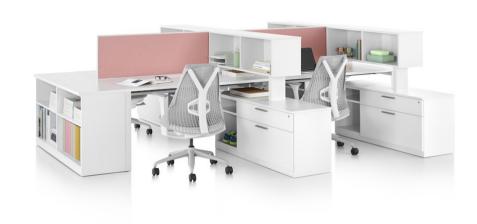

#### **Category 3 - Filing and Storage Products**

- Ambit Personal Storage and suspended storage
- Tu Metal Pedestal, lateral file, lateral bookcases, personal tower, slide out
- Tu Wood Pedestal, lateral file, lateral bookcases storage
- Canvas Office Landscape Storage Wood
- Canvas Office Landscape Storage Hutch
- Tu Metal Personal Tower Storage
- Tu wood Personal Tower storage
- Tu wood slide out tower storage
- Tu metal lateral unit + stackable storage
- Tu Metal Wordrobe
- Tu wood wordrobe

#### **Category 1 Workstation Systems**

**Canvas Office Landscape - Wall** 

Nevi Link

## **Category 2 - Work Surface Products**

**Canvas Office Landscape** 

**Everywhere Table** 

**Nevi sit-to-stand Table** 

Renew sit to stand table

**Motia sit-to-stand table** 

**Meridian** 

## **Category 3 - Filing and Storage Products**

Tu Storage

**Ambit Storage** 

**Canvas Storage** 